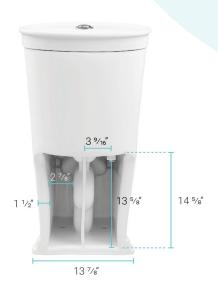

#### **Included Parts:**

- QQ Feet: SM-QQF05

- Quick-Release Seat: SM-QRS05

- Tank Lid: SM-TTL85- Fill Valve: SM-TPT169- Flush Valve: SM-TPT170- Side Bolt Covers: SM-TPT10

- Wax Ring & Toilet Bolts: SM-TPT01