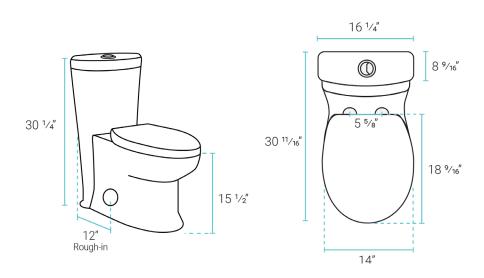

#### Installation:

- Floor mount
- Standard 12" rough-in

### Specifications:

- N.W: 110.13 lb.

- L: 30 <sup>11</sup>/<sub>16</sub>" x W: 16 <sup>1</sup>/<sub>4</sub>" x H: 30 <sup>1</sup>/<sub>4</sub>"