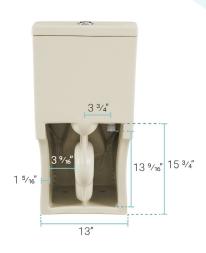

# Sublime III

## One-Piece Toilet SM-1T271BQ



#### **Included Parts:**

- QQ Feet: SM-QQF15

- Quick-Release Seat: SM-QRS23BQ

- Tank Lid: SM-TTL70BQ - Fill Valve: SM-TPT04

- Flush Valve: SM-TPT118

- Dual Flush Push Button: SM-TPT17- Side Bolt Covers: SM-TPT99BQ- Wax Ring & Toilet Bolts: SM-TPT01



#### Features:

- One-piece, seamless, easy-to-clean design
- Glazed ceramic, skirted trapway
- Round bowl
- 16.5" bowl height with seat
- Dual, Vortex™ flush 0.95/1.26 GPF
- Quick-release, soft-close seat

#### Installation:

- Floor mount
- Standard 12" rough-in

#### Colors & Finishes:

☐ White: SM-1T271

■ Bisque: SM-1T271BQ

### Specifications:

- N.W: 90.39 lb.

- L: 25 3/8" x W: 14" x H: 28 3/4"