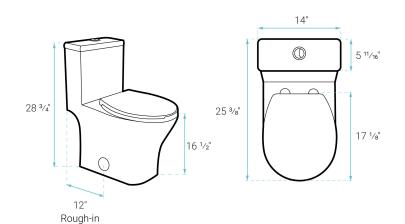

#### Installation:

- Floor mount
- Standard 12" rough-in

### Specifications:

- N.W: 90.39 lb.

- L: 25 3/8" x W: 14" x H: 28 3/4"