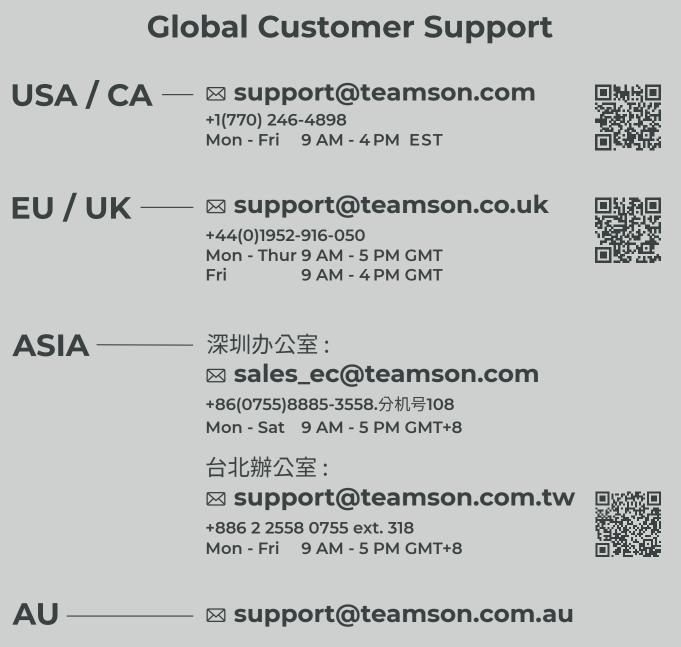

#### INSTRUCTIONS

For specific instructions on how to obtain warranty service for your product, please contact Global Customer Support using the contact information provided on page 01. In most circumstances, you will need to return your product either in its original packaging or in equally protective packaging to the address specified by Global Customer Support.