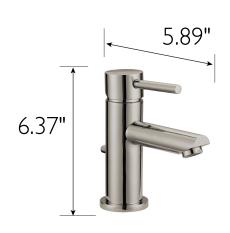

DIMENSIONS WITH DECK PLATE: 5.89" L × 6.22" W × 6.25" D **DRAIN MATERIAL: Brass** WEIGHT WITH DECK PLATE: 3.64 lbs.

**FAUCET TYPE:** Vessel Faucet 2.13" L × 6.22" W × 6.25" D **DIMENSIONS W/O DECK PLATE:** Single Hole