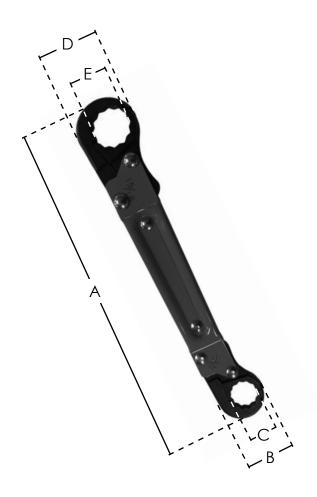

www.plumbest.com

| PART NO.  | DESCRIPTION           | A  | В                     | C         | D                     | E                      |
|-----------|-----------------------|----|-----------------------|-----------|-----------------------|------------------------|
| □ J40-490 | Dual Kwik Tite Wrench | 9″ | 1 <sup>1</sup> /8" OD | 11/16" ID | 1 <sup>5</sup> /8" OD | 1 <sup>1</sup> /16" ID |