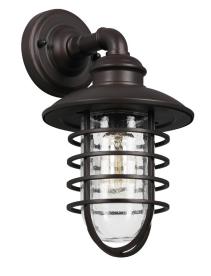

## Stevenson I-Light Indoor/Outdoor Wall Light Bronze

## **SPECIFICATIONS**

MOUNTING: Wall Mount

SLOPED CEILING ADAPTABLE:

LAMPTYPE I: Incandescent

**BULB INCLUDED:** No WATTS PER BULB: 60W TOTAL WATTAGE: 60W DIMMABLE: Yes

MATERIAL CONSTRUCTION: Steel/Glass

**ASSEMBLED DIMENSIONS:** 13.25" H × 7.5" L × 8.75" D

WEIGHT: 1.81 lbs.

**BACKPLATE DIMENSIONS:** 4.5" H × 4.5" W × 1.75" D

CANOPY/PLATE DIMENSIONS:

**GLASS/SHADE DIMENSIONS:** 6.75" H × 3.5" W × 3.5" D

**GLASS/SHADE MATERIAL:** Glass GLASS/SHADE TYPE: Seedy GLASS/SHADE COLOR: Clear