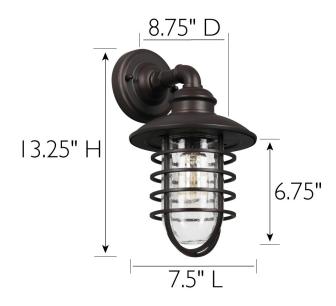

## **SPECIFICATIONS**

MOUNTING: Wall Mount

SLOPED CEILING ADAPTABLE:

LAMPTYPE I: Incandescent

**BULB INCLUDED:** No WATTS PER BULB: 60W TOTAL WATTAGE: 60W DIMMABLE: Yes

MATERIAL CONSTRUCTION: Steel/Glass

**ASSEMBLED DIMENSIONS:** 13.25" H × 7.5" L × 8.75" D

WEIGHT: 1.81 lbs.

**BACKPLATE DIMENSIONS:** 4.5" H × 4.5" W × 1.75" D

CANOPY/PLATE DIMENSIONS:

**GLASS/SHADE DIMENSIONS:** 6.75" H × 3.5" W × 3.5" D

**GLASS/SHADE MATERIAL:** Glass GLASS/SHADE TYPE: Seedy GLASS/SHADE COLOR: Clear