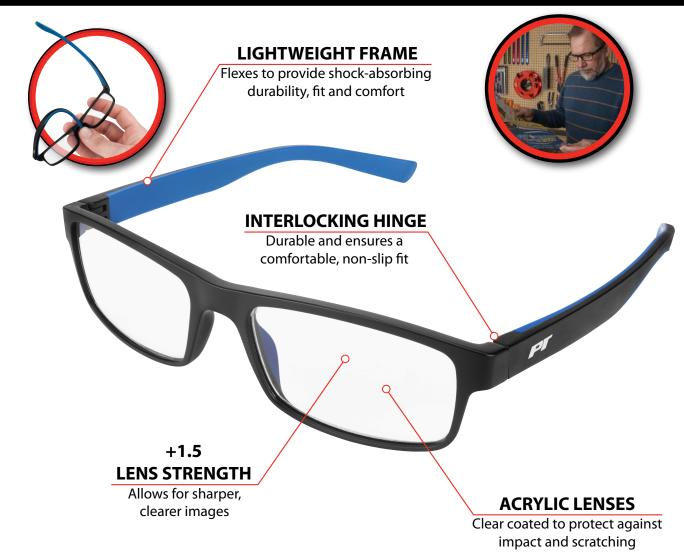

- Durable yet light weight, our stylish reading glasses combine visual clarity and outstanding performance
- won't break, providing long lasting fit, comfort, and wearability
- Crystal clear acrylic lenses, treated with a hard protective coating to help reduce lens damage due to daily use and handling
- Interlocking sturdy hinge design ensures continual easy operation and a non-slip fit and feel for all-day
- Advanced frame material flexes but
  Measurements: Temple I.D width -4.9 in. (125mm), Lens width - 2 in. (51mm), Lens height- 1.3 in. (33mm), Bridge width - 0.67 in. (17mm), Weight: 0.8 oz. (20g)