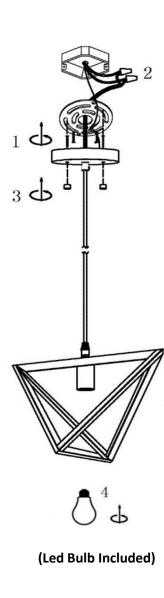

# **?** Versanora

Armonia/Esposia

Modern pendant lamp

Warning: Turn off the switch during installation

- 1.Fix the bottom of the ceiling box case to the ceiling by screws with the circular metal ring with the power source wires passing through.
- 2.Match & connect the life(black) and neutral(white) wires from the lamp to the power supply. Fix it with the cone shape terminal block. Match & connect the earth wire(green) to the ground wire and screw to the ground screw nut(green) on the circular ring.

3.Close the case and screw tight with the circular nut.

4.Install bulb into the socket.