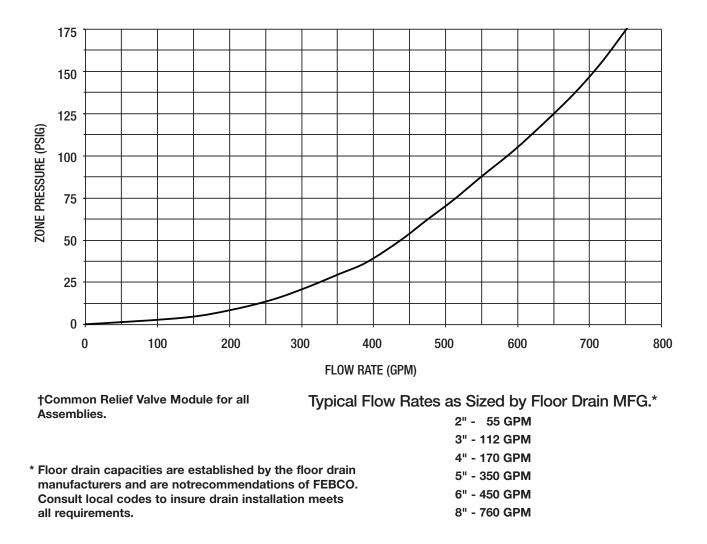

## **Relief Valve Discharge Rates**

Models LF860, LF866, LF880V, and LF886V Reduced Pressure Zone Assemblies

Size: †21/2"-10"

FEBC0 product specifications in U.S. customary units and metric are approximate and are provided for reference only. For precise measurements, please contact FEBC0 Technical Service. FEBC0 reserves the right to change or modify product design, construction, specifications, or materials without prior notice and without incurring any obligation to make such changes and modifications on FEBC0 products previously or subsequently sold.