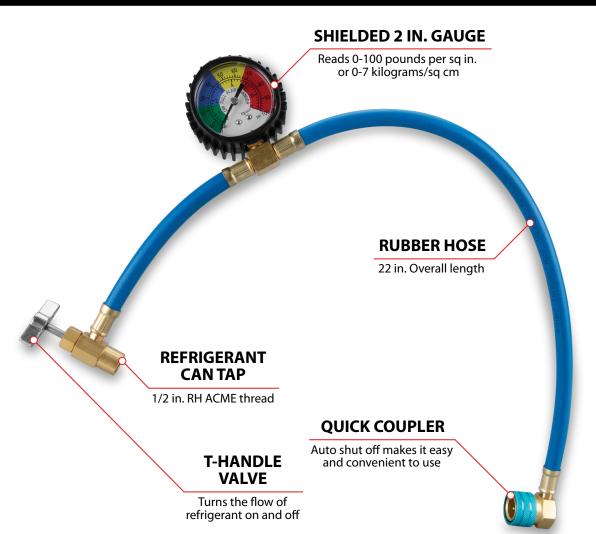

- Self-sealing can tap, hose, gauge, and coupler assembly for R1234yf refrigerant
- 90-degree low-side quick coupler with auto shut off makes it easy and convenient to use
- Low side gauge monitors pressure to aid in getting a correct charge
- Shielded 2 in. gauge reads 0-100 pounds per square inch or 0-7 kilograms/sq cm
- Rubber hose construction with an overall length of 22 in.
- Refrigerant can tap with 1/2 in. LH ACME thread