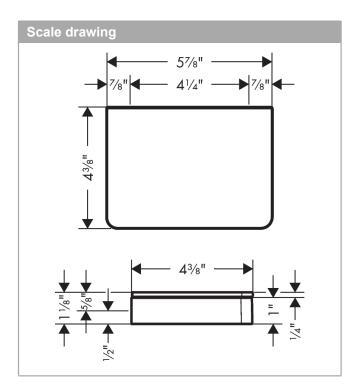

## **AXOR Universal Accessories**

Shelf 6"

Finishes: brushed nickel Part no.: 42840820

**AXOR Universal Accessories** 

Shelf 6"

Finishes: brushed nickel Part no.: 42840820

## **AXOR Universal Accessories**

Shelf 6"

Finishes: brushed nickel Part no.: 42840820

| Spare parts list Year of production: >06/17 |                  |          |    |    |
|---------------------------------------------|------------------|----------|----|----|
| Pos.                                        | Description      | Part no. | РС | PU |
| 1                                           | mounting set     | 92841000 | 0  | 1  |
| 2                                           | excentric socket | 97604000 | 0  | 1  |
| 3                                           | cover            | 92427820 | 0  | 1  |