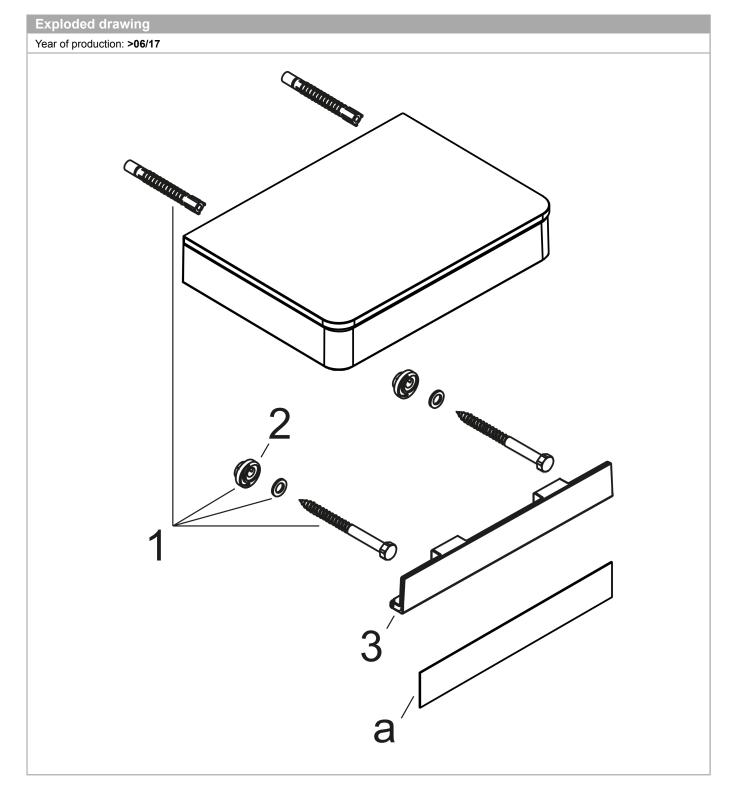

## **AXOR Universal Accessories**

Shelf 6"

Finishes: brushed nickel Part no.: 42840820

| Spare parts list Year of production: >06/17 |                  |          |    |    |
|---------------------------------------------|------------------|----------|----|----|
| Pos.                                        | Description      | Part no. | РС | PU |
| 1                                           | mounting set     | 92841000 | 0  | 1  |
| 2                                           | excentric socket | 97604000 | 0  | 1  |
| 3                                           | cover            | 92427820 | 0  | 1  |