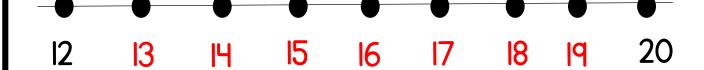

CCSS: 1.NBT.A.1 TEKS: 1.2F

Fill in the missing numbers under each dot.

Answer the questions about the graph.

How many?

How many?

Which food had the

How many?

least