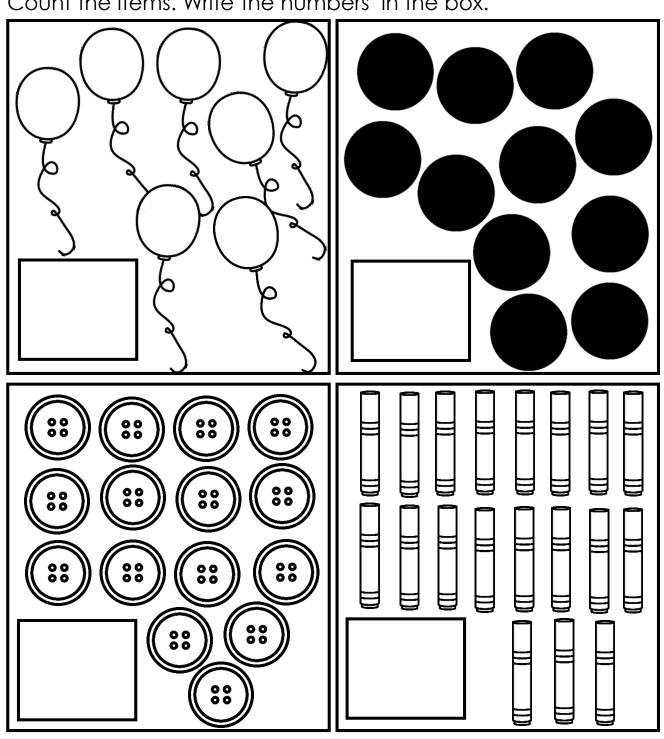

# First Grade Pre-Assessment Unit 1: Number Sense

| Name: | <br>Date: |  |
|-------|-----------|--|
|       |           |  |

CCSS: 1.NBT.A.1, 1.MD.C.4

TEKS: 1.1A, 1.2 A, 1.2 B, 1.2 C, 1.8A, 1.8B, 1.8C

Count the tally marks and write the answer in the box.