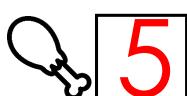

# First Grade Pre-Assessment Unit 1: Number Sense

| Name: | <br>Date: |  |
|-------|-----------|--|
|       |           |  |

CCSS: 1.NBT.A.1, 1.MD.C.4

TEKS: 1.1A, 1.2 A, 1.2 B, 1.2 C, 1.8A, 1.8B, 1.8C

Count the tally marks and write the answer in the box.

## PRE-ASSESSMENT UNIT 1: NUMBER SENSE TEKS: 1.1A, 1.2 A, 1.2 B, 1.2 C

CCSS: 1.NBT.A.1

CCSS: 1.NBT.A.1

TEKS: 1.1A, 1.2 Å, 1.2 B, 1.2 C, 1.8A

Make tally marks in each box to match the numbers.

Count the tally marks and write the answer in the box.

How many?

most

cookies