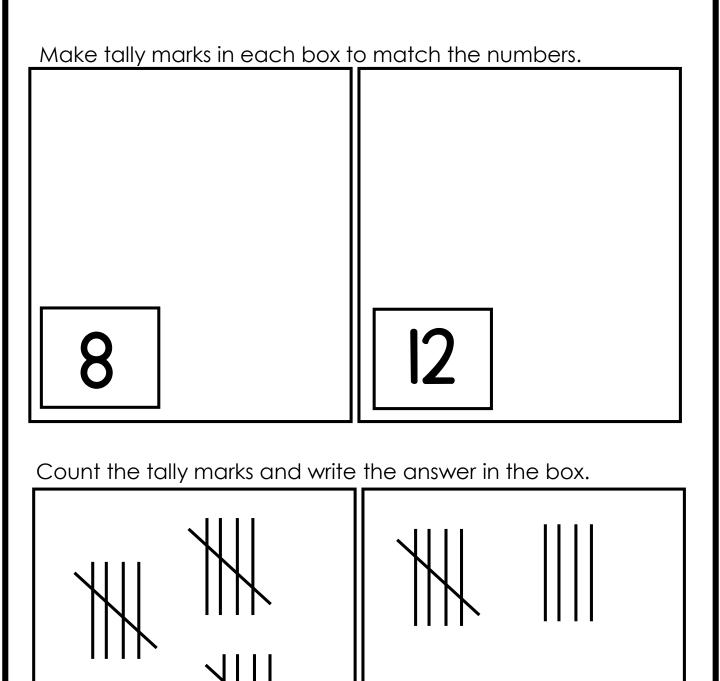

## PRE-ASSESSMENT UNIT 1: NUMBER SENSE TEKS: 1.1A, 1.2 A, 1.2 B, 1.2 C

CCSS: 1.NBT.A.1

CCSS: 1.NBT.A.1

TEKS: 1.1A, 1.2 Å, 1.2 B, 1.2 C, 1.8A

Make tally marks in each box to match the numbers.

Count the tally marks and write the answer in the box.