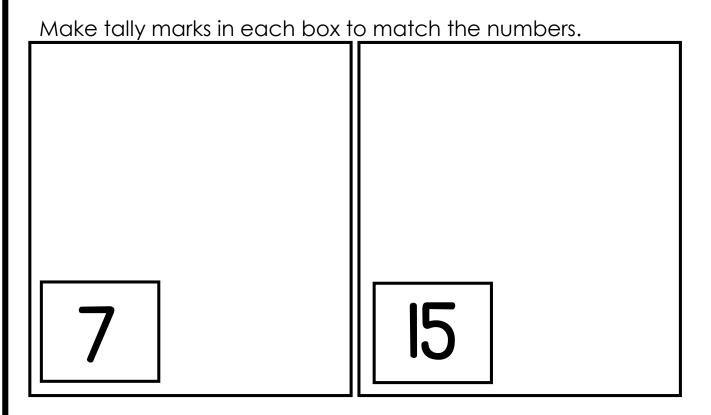

## PRE-ASSESSMENT UNIT 1: NUMBER SENSE TEKS: 1.1A, 1.2 A, 1.2 B, 1.2 C

CCSS: 1.NBT.A.1

CCSS: 1.NBT.A.1

TEKS: 1.1A, 1.2 Å, 1.2 B, 1.2 C, 1.8A

Make tally marks in each box to match the numbers.

Count the tally marks and write the answer in the box.