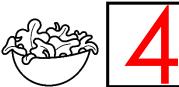

Count the tally marks and write the answer in the box.

CCSS: 1.MD.C.4

Answer the questions about the graph.

How many?

ow many?

How many?

2

How many?