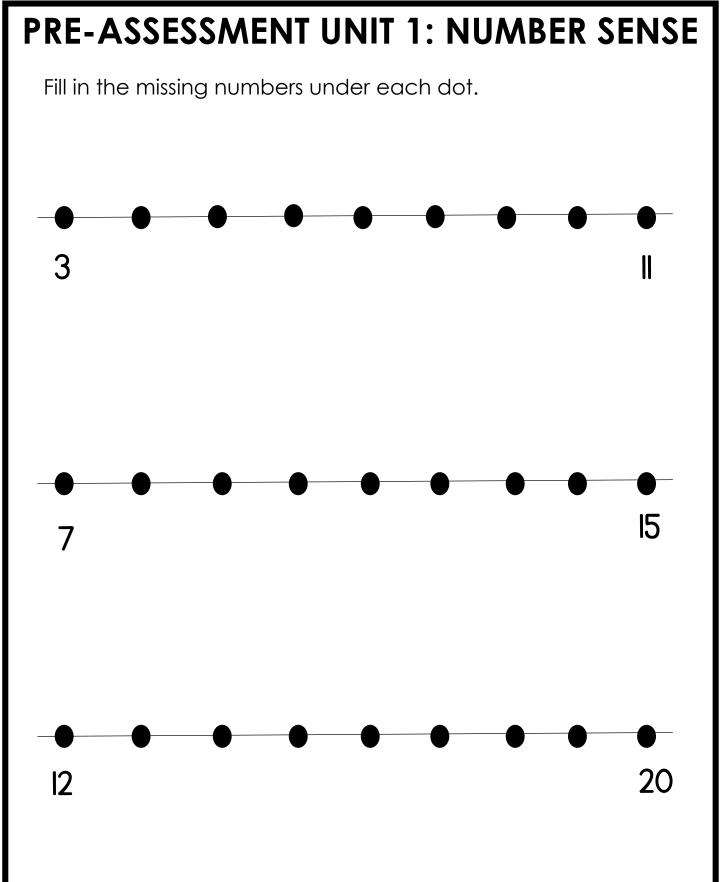

CCSS: 1.NBT.A.1 TEKS: 1.2F

Fill in the missing numbers under each dot.

Answer the questions about the graph.

How many?

How many?

Which food had the

How many?

least