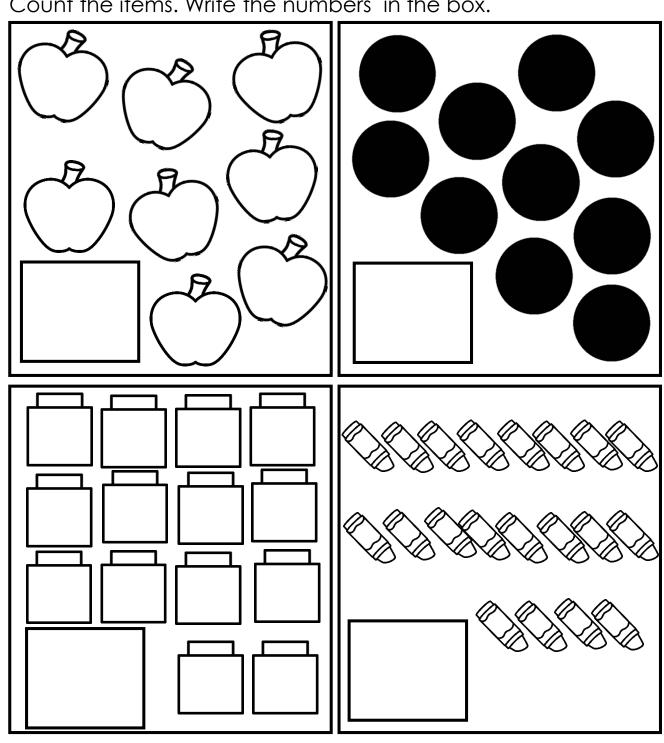

# First Grade Pre-Assessment Unit 1: Number Sense

| Name: | <br>Date: |  |
|-------|-----------|--|
|       |           |  |

CCSS: 1.NBT.A.1, 1.MD.C.4

TEKS: 1.1A, 1.2 A, 1.2 B, 1.2 C, 1.8A, 1.8B, 1.8C

Count the tally marks and write the answer in the box.

## PRE-ASSESSMENT UNIT 1: NUMBER SENSE TEKS: 1.1A, 1.2 A, 1.2 B, 1.2 C

CCSS: 1.NBT.A.1

CCSS: 1.NBT.A.1

TEKS: 1.1A, 1.2 Å, 1.2 B, 1.2 C, 1.8A

Make tally marks in each box to match the numbers.

Count the tally marks and write the answer in the box.