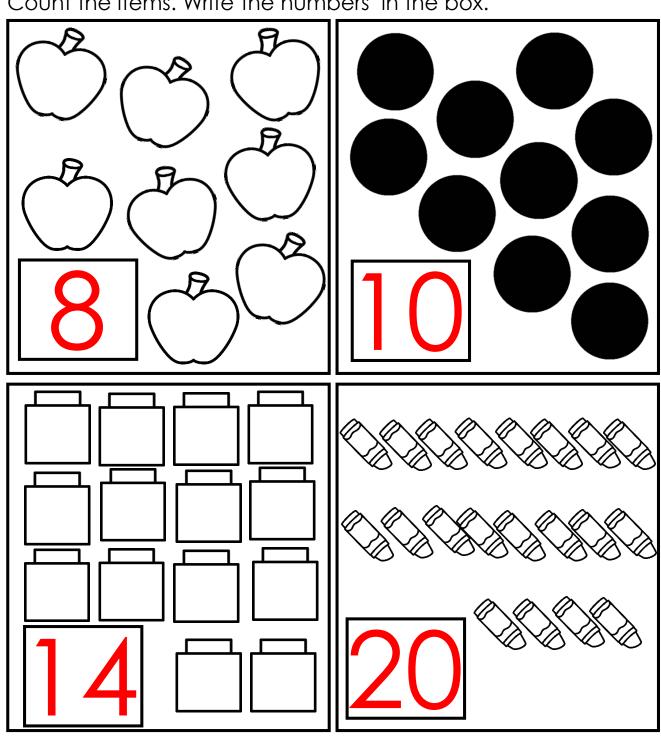

# First Grade Pre-Assessment Unit 1: Number Sense

| Name: | <br>Date: |  |
|-------|-----------|--|
|       |           |  |

CCSS: 1.NBT.A.1, 1.MD.C.4

TEKS: 1.1A, 1.2 A, 1.2 B, 1.2 C, 1.8A, 1.8B, 1.8C

Count the tally marks and write the answer in the box.