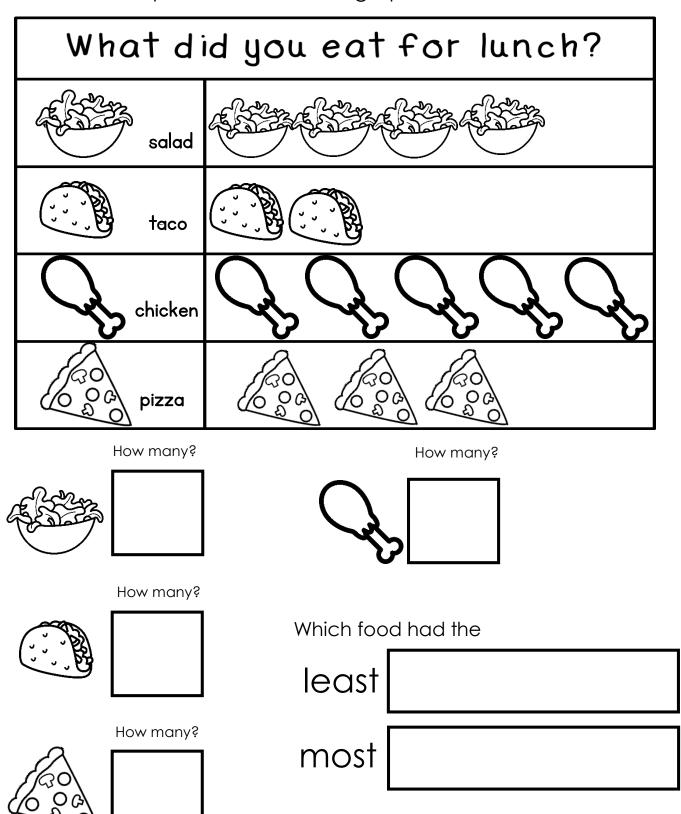

Count the tally marks and write the answer in the box.

CCSS: 1.MD.C.4

Answer the questions about the graph.

How many?

ow many?

How many?

2

How many?

Which food had the

least taco

How many?

most