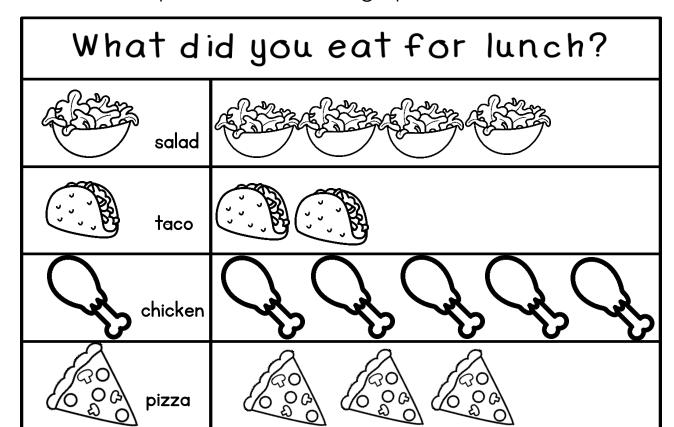

Answer the questions about the graph.

most

How many?

most

cookies

Count the tally marks and write the answer in the box.

CCSS: 1.MD.C.4

Answer the questions about the graph.

How many?

ow many?

How many?

2

How many?

Which food had the

least taco

How many?

most