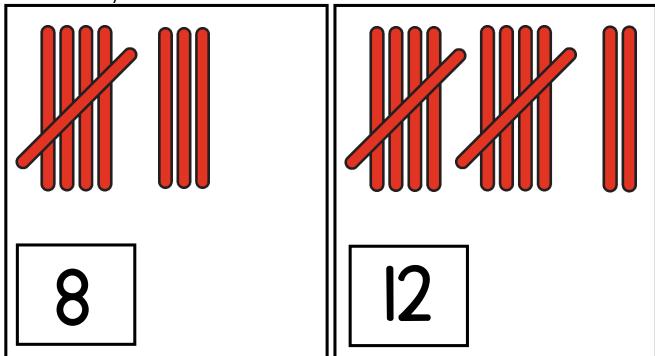

## PRE-ASSESSMENT UNIT 1: NUMBER SENSE TEKS: 1.1A, 1.2 A, 1.2 B, 1.2 C

CCSS: 1.NBT.A.1

CCSS: 1.NBT.A.1

TEKS: 1.1A, 1.2 Å, 1.2 B, 1.2 C, 1.8A

Make tally marks in each box to match the numbers.

Count the tally marks and write the answer in the box.