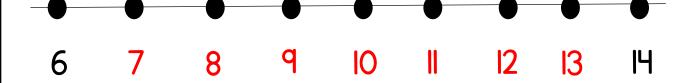

CCSS: 1.NBT.A.1 TEKS: 1.2F

Fill in the missing numbers under each dot.

Answer the questions about the graph.

How many?

How many?

Which food had the

How many?

least