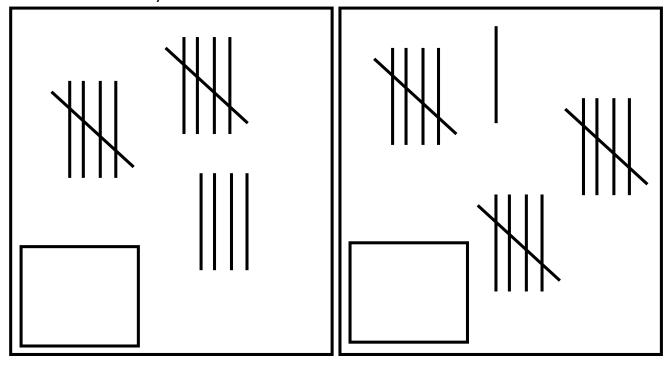

## PRE-ASSESSMENT UNIT 1: NUMBER SENSE TEKS: 1.1A, 1.2 A, 1.2 B, 1.2 C

CCSS: 1.NBT.A.1

CCSS: 1.NBT.A.1

TEKS: 1.1A, 1.2 Å, 1.2 B, 1.2 C, 1.8A

Make tally marks in each box to match the numbers.

Count the tally marks and write the answer in the box.