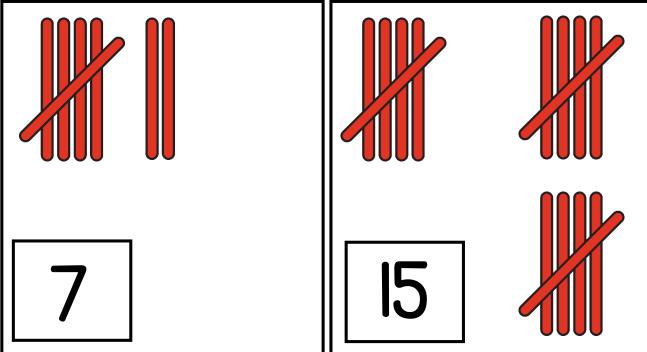

# First Grade Pre-Assessment Unit 1: Number Sense

| Name: | <br>Date: |  |
|-------|-----------|--|
|       |           |  |

CCSS: 1.NBT.A.1, 1.MD.C.4

TEKS: 1.1A, 1.2 A, 1.2 B, 1.2 C, 1.8A, 1.8B, 1.8C

Count the tally marks and write the answer in the box.

## PRE-ASSESSMENT UNIT 1: NUMBER SENSE TEKS: 1.1A, 1.2 A, 1.2 B, 1.2 C

CCSS: 1.NBT.A.1

CCSS: 1.NBT.A.1

TEKS: 1.1A, 1.2 Å, 1.2 B, 1.2 C, 1.8A

Make tally marks in each box to match the numbers.

Count the tally marks and write the answer in the box.