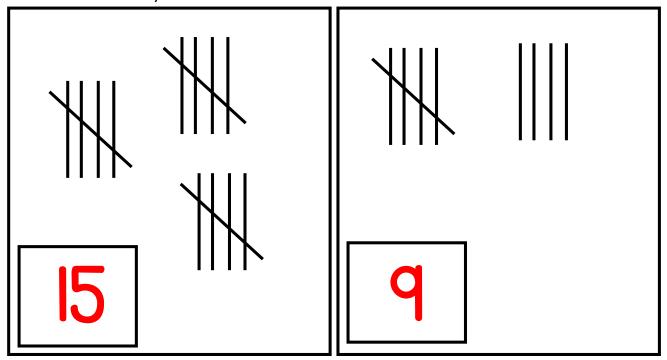

## PRE-ASSESSMENT UNIT 1: NUMBER SENSE TEKS: 1.1A, 1.2 A, 1.2 B, 1.2 C

CCSS: 1.NBT.A.1

CCSS: 1.NBT.A.1

TEKS: 1.1A, 1.2 Å, 1.2 B, 1.2 C, 1.8A

Make tally marks in each box to match the numbers.

Count the tally marks and write the answer in the box.

Count the tally marks and write the answer in the box.

CCSS: 1.MD.C.4

Answer the questions about the graph.

How many?

ow many?

How many?

2

How many?