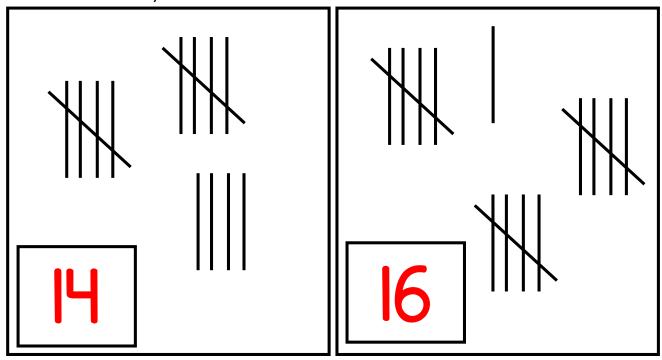

## POST-ASSESSMENT UNIT 1: NUMBER SENSE

CCSS: 1.NBT.A.1, 1.MD.C.4

TEKS: 1.1A, 1.2 A, 1.2 B, 1.2 C, 1.8A, 1.8B, 1.8C

CCSS: 1.NBT.A.1

TEKS: 1.1A, 1.2 A, 1.2 B, 1.2 C, 1.8A

Make tally marks in each box to match the numbers.

Count the tally marks and write the answer in the box.

CCSS: 1.MD.C.4

Answer the questions about the graph.

How many?

ow many?

How many?

2

How many?