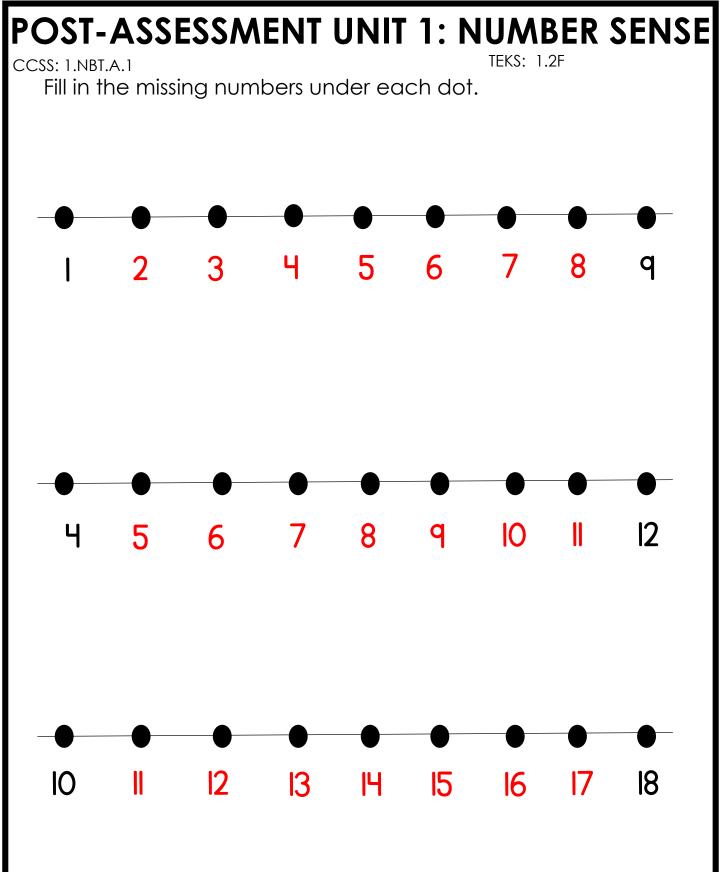

CCSS: 1.NBT.A.1 TEKS: 1.2F

Fill in the missing numbers under each dot.

Answer the questions about the graph.

How many?

How many?

Which food had the

How many?

least