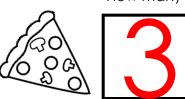

Count the tally marks and write the answer in the box.

CCSS: 1.MD.C.4

Answer the questions about the graph.

How many?

ow many?

How many?

2

How many?