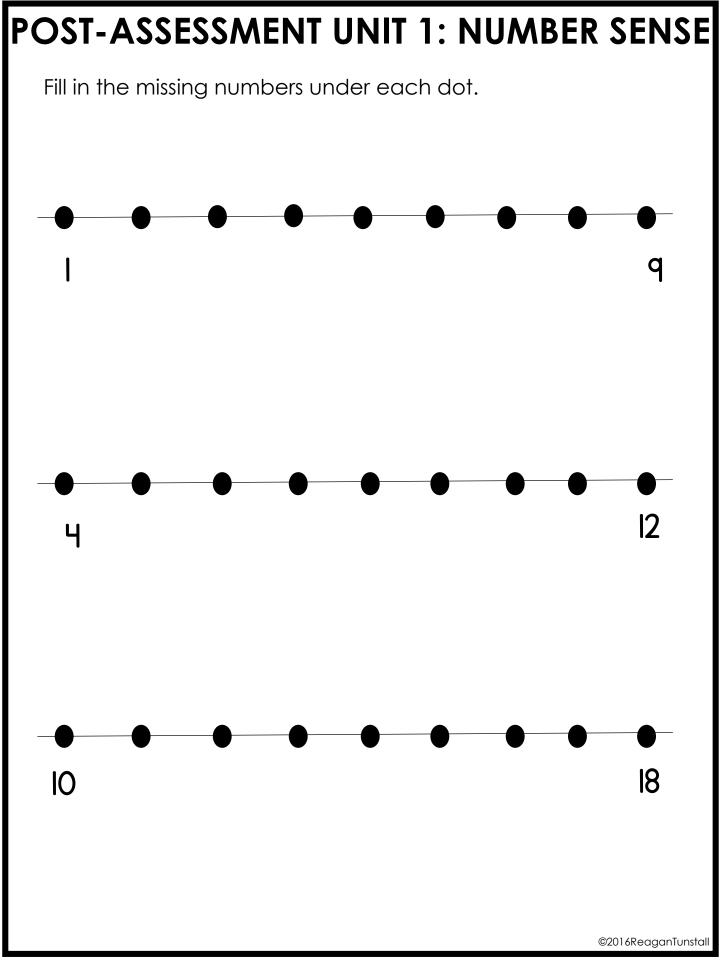

CCSS: 1.NBT.A.1 TEKS: 1.2F

Fill in the missing numbers under each dot.

Answer the questions about the graph.

How many?

How many?

Which food had the

How many?

least