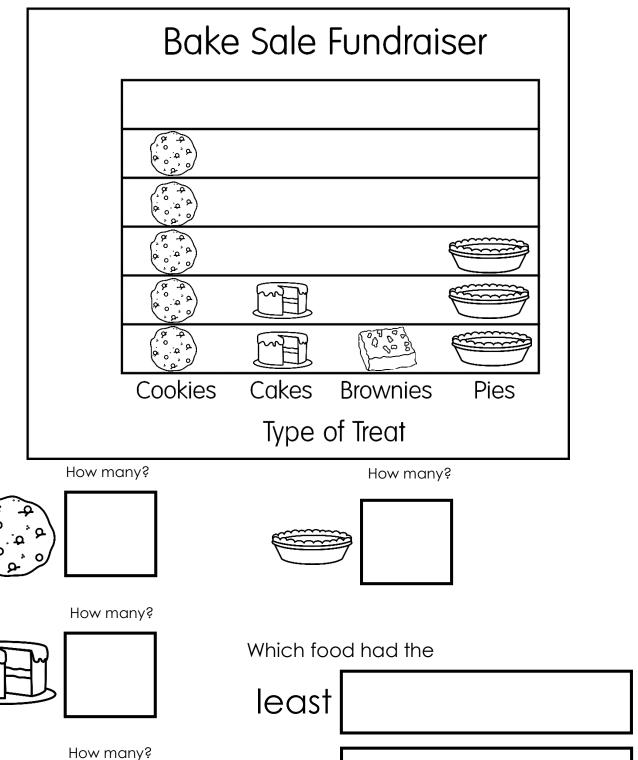

Answer the questions about the graph.

most

CCSS: 1.NBT.A.1 TEKS: 1.2F

Fill in the missing numbers under each dot.

Answer the questions about the graph.

How many?

How many?

Which food had the

How many?

least

How many?

most

cookies