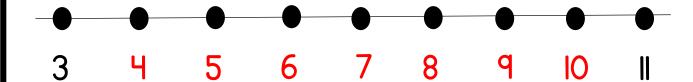

CCSS: 1.NBT.A.1 TEKS: 1.2F

Fill in the missing numbers under each dot.

Answer the questions about the graph.

How many?

How many?

Which food had the

How many?

least