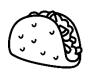

CCSS: 1.NBT.A.1 TEKS: 1.2F

Fill in the missing numbers under each dot.

Answer the questions about the graph.

How many?

How many?

Which food had the

How many?

least

Which food had the

least taco

How many?

most