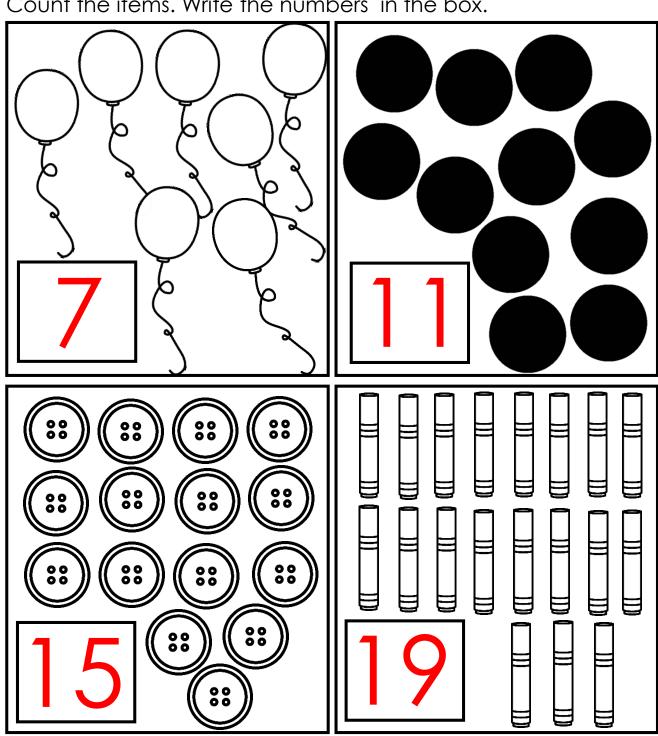

# First Grade Pre-Assessment Unit 1: Number Sense

| Name: | <br>Date: |  |
|-------|-----------|--|
|       |           |  |

CCSS: 1.NBT.A.1, 1.MD.C.4

TEKS: 1.1A, 1.2 A, 1.2 B, 1.2 C, 1.8A, 1.8B, 1.8C

Count the tally marks and write the answer in the box.