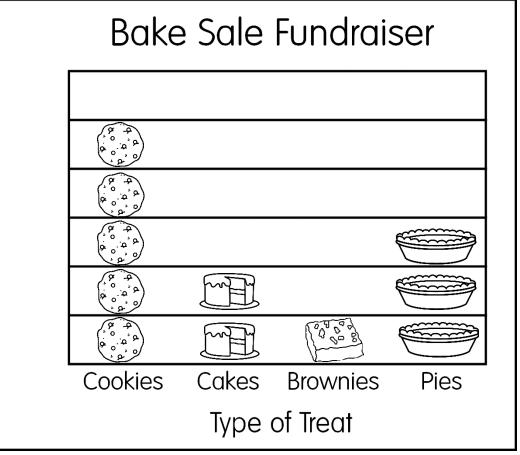

CCSS: 1.NBT.A.1 TEKS: 1.2F

Fill in the missing numbers under each dot.

Answer the questions about the graph.

How many?

How many?

Which food had the

How many?

least

How many?

most

cookies

Count the tally marks and write the answer in the box.

CCSS: 1.MD.C.4

Answer the questions about the graph.

How many?

ow many?

How many?

2

How many?

Which food had the

least taco

How many?

most