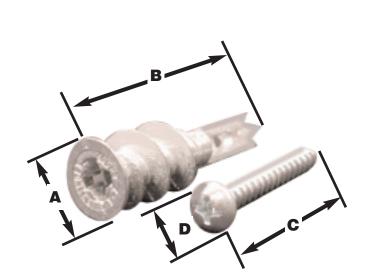

| PART NO.  | DESCRIPTION                  | Α    | В        | C      | D                              |  |
|-----------|------------------------------|------|----------|--------|--------------------------------|--|
| 🗆 A33-010 | E-Z Anchor with 11/4" screws | 1/2″ | 1 11/16″ | 1 1/4″ | <sup>5</sup> / <sub>16</sub> ″ |  |