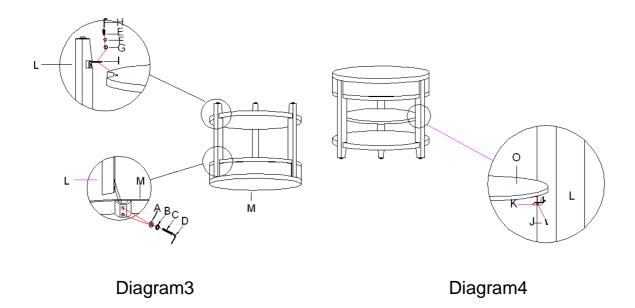

Diagram2

Assembly Steps:

- 1. Attach metal plate(I) to the posts(L) using bolts (E), lock washers (F), flat washers (G), secure all bolts with allen wrench (H) in a clockwise direction (See Diagram 1).
- 2. Remove the drawer and place table top upside down on a soft surface to prevent from scratching top.
- 3. Attach left and right posts(L) to the top(M) using bolts (C), lock washers (B), flat washers (A), secure all with allen wrench (D) in a clockwise direction (See Diagram 2).
- 4. Attach bottom panel(N) to the posts(L) through metal plate(I) using bolts (E), lock washers (F), flat washers (G), secure all with allen wrench (H) in a clockwise direction (See Diagram 3), then attach the center post(L) to the top according to step 3.
- 5. Turn the table upright and put the shelf (O) into the table, insert shelf pins(K) into posts and secure shelf pins(K) to the shelf with screws(J) (see Diagram 4).
- 6. Put the drawer back.