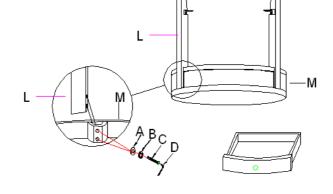

Diagram2

Assembly Steps:

- 1. Attach metal plate(I) to the posts(L) using bolts (E), lock washers (F), flat washers (G), secure all bolts with allen wrench (H) in a clockwise direction (See Diagram 1).
- 2. Remove the drawer and place table top upside down on a soft surface to prevent from scratching top.
- 3. Attach left and right posts(L) to the top(M) using bolts (C), lock washers (B), flat washers (A), secure all with allen wrench (D) in a clockwise direction (See Diagram 2).
- 4. Attach bottom panel(N) to the posts(L) through metal plate(I) using bolts (E), lock washers (F), flat washers (G), secure all with allen wrench (H) in a clockwise direction (See Diagram 3), then attach the center post(L) to the top according to step 3.
- 5. Turn the table upright and put the shelf (O) into the table, insert shelf pins(K) into posts and secure shelf pins(K) to the shelf with screws(J) (see Diagram 4).
- 6. Put the drawer back.