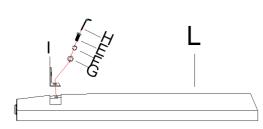

Diagram2

Assembly Steps:

- 1. Attach metal plate(I) to the posts(L) using bolts (E), lock washers (F), flat washers (G), secure all bolts with allen wrench (H) in a clockwise direction (See Diagram 1).
- 2. Remove the drawer and place table top upside down on a soft surface to prevent from scratching top.
- 3. Attach left and right posts(L) to the top(M) using bolts (C), lock washers (B), flat washers (A), secure all with allen wrench (D) in a clockwise direction (See Diagram 2).
- 4. Attach bottom panel(N) to the posts(L) through metal plate(I) using bolts (E), lock washers (F), flat washers (G), secure all with allen wrench (H) in a clockwise direction (See Diagram 3), then attach the center post(L) to the top according to step 3.
- 5. Turn the table upright and put the shelf (O) into the table, insert shelf pins(K) into posts and secure shelf pins(K) to the shelf with screws(J) (see Diagram 4).
- 6. Put the drawer back.