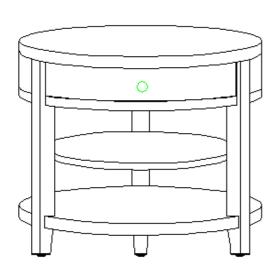

## **ASSEMBLY INSTRUCTION**

Item#:3014-50003 One-Drawer Round Lamp Table-Visage

\*\* Please make sure you have all parts indicated below prior to assembly.

| NO | HARDWARE LIST |                   | Q'TY |
|----|---------------|-------------------|------|
| Α  | Ø             | 5/16" FLAT WASHER | 6    |
| В  | 0             | 5/16" LOCK WASHER | 6    |
| С  |               | 45mm BOLT         | 6    |
| D  | <u> </u>      | 73mm ALLEN WRENCH | 1    |
| E  | ľ             | 15mm BOLT         | 6    |
| F  | 0             | 1/4" LOCK WASHER  | 6    |
| G  | 0             | 1/4" FLAT WASHER  | 6    |
| Н  | 5             | 69mm ALLEN WRENCH | 1    |
| J  | 1             | SCREW             | 3    |
| К  | ግ             | SHELF PIN         | 3    |
|    | F             | METAL PLATE       | 3    |