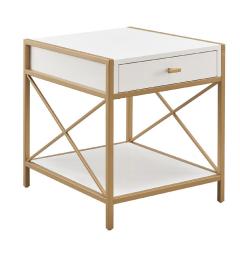

## Claudette One Drawer End Table White/Satin Gold

## **SPECIFICATIONS**

MATERIAL CONSTRUCTION: Iron **ASSEMBLY REQUIRED:** Yes

TOOLS NEEDED FOR ASSEMBLY: Allen Wrench

**ASSEMBLED DIMENSIONS:** 24" H × 24" L × 20" W

**ASSEMBLED WEIGHT:** 41.58 lbs.

**DRW DIMENSIONS:**  $2.5" H \times 15" W \times 15" D$ 