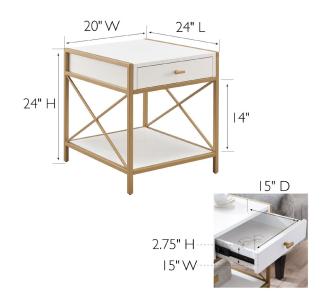

## **SPECIFICATIONS**

MATERIAL CONSTRUCTION: Iron **ASSEMBLY REQUIRED:** Yes

TOOLS NEEDED FOR ASSEMBLY: Allen Wrench

**ASSEMBLED DIMENSIONS:** 24" H × 24" L × 20" W

**ASSEMBLED WEIGHT:** 41.58 lbs.

**DRW DIMENSIONS:**  $2.5" H \times 15" W \times 15" D$ 

**DRW BOX MATERIAL:** MDF **DRW CONSTRUCTION:** Standard

**GLIDE STYLE:** Full Extension Ball Bearing

SHELF STYLE:

4.25" H × 20" L × 24" D **SHELF DIMENSIONS:** 

FRAME STYLE: Iron FACE FRAME MATERIAL: Iron DRW FACE MATERIAL: US Poplar MDF TOP MATERIAL: SIDES MATERIAL: Iron