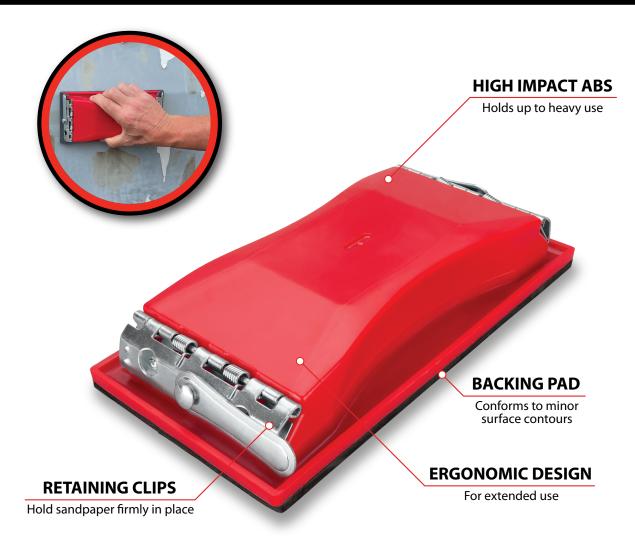

## ABS SANDING BLOCK 4 X 8.25"

| Item # | Inner | Master | UPC          | Packaging |
|--------|-------|--------|--------------|-----------|
| W3059  | 20    | 80     | 039564150487 | Carded    |

- Sanding block is made of highimpact ABS plastic to hold up to heavy use yet is comfortable enough in your hand for extended
- High-density EVA foam backing pad is very durable and conforms to minor surface contours
- Dual spring-steel retaining clips and easy to use and hold sandpaper firmly in place
- Block uses 1/2-sheets of standard wet/dry sandpaper with a paper or PSA (pressure-sensitive adhesive) backing
- A popular sized sanding block for use in auto paint/body shops, wood or metal shops, drywalling, and craft projects
- Backing pad measurements: 4 x 8-1/4 in. (120 x 210 mm)