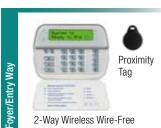

### **Control your System with Confidence**

Through the compact and sleek keypad, you control your security system with easy to use one-touch keys. The system can also be managed with DSC's proximity (prox) tag. With the prox tag, simply swipe the tag across the front of the keypad and the system is either armed or disarmed. It's that easy.

2-Way Wireless Wire-Free Keypad

Wireless Smoke & Heat Detector

2-Way Wireless Outdoor Siren

2-Way Wireless Key

1 Button Wireless Personal Panic Key

Wireless Motion Detector

Wireless Carbon Monoxide Detector