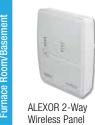

## The ALEXOR Wireless Panel. The Heartbeat of Your System.

ALEXOR is the center component of the DSC's Wireless Security System. ALEXOR operates as the "virtual" brain, and communicates wirelessly to all the security devices with the system.

### **Control your System with Confidence**

Through the compact and sleek keypad, you control your security system with easy to use one-touch keys. The system can also be managed with DSC's proximity (prox) tag. With the prox tag, simply swipe the tag across the front of the keypad and the system is either armed or disarmed. It's that easy.