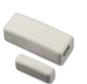

2-Way Wireless Indoor Siren

Wireless Glassbreak Detector

Wireless Door/Window Contact

Wireless Vanishing Door/Window Contact

Wireless Flood Detector

Other components are also available. Ask for details.