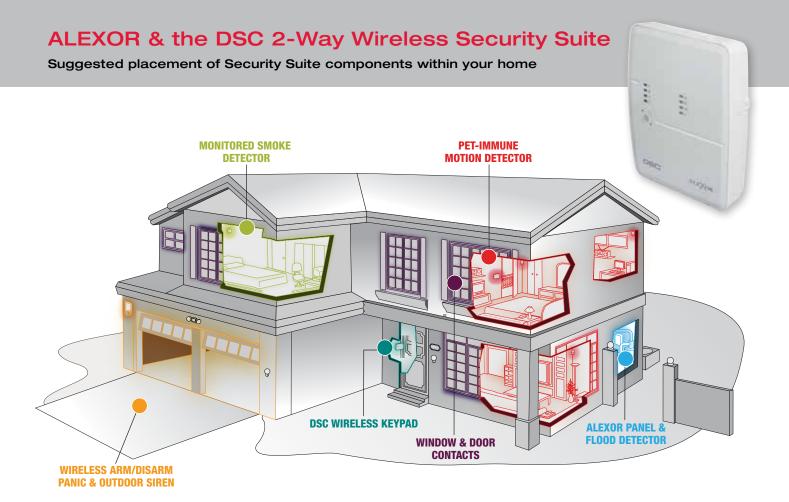

## The ALEXOR Wireless Panel. The Heartbeat of Your System.

ALEXOR is the center component of the DSC's Wireless Security System. ALEXOR operates as the "virtual" brain, and communicates wirelessly to all the security devices with the system.

### **Control your System with Confidence**

Through the compact and sleek keypad, you control your security system with easy to use one-touch keys. The system can also be managed with DSC's proximity (prox) tag. With the prox tag, simply swipe the tag across the front of the keypad and the system is either armed or disarmed. It's that easy.

### Instant Connection, With Back-Up, to Emergency Response

When an alarm occurs, a monitored DSC Wireless Security System instantly connects to a monitoring station and emergency services are dispatched as required.