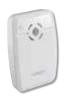

2-Way Wireless Indoor Siren

Wireless Glassbreak Detector

Wireless Door/Window Contact

Wireless Vanishing Door/Window Contact

Wireless Flood Detector

Other components are also available. Ask for details.