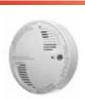

2-Way Wireless Wire-Free Keypad

Wireless Smoke & Heat Detector

2-Way Wireless Outdoor Siren

2-Way Wireless Key

1 Button Wireless Personal Panic Key

Wireless Motion Detector

Wireless Carbon Monoxide Detector