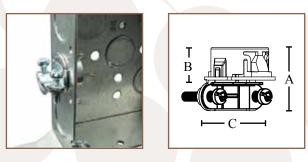

#### **CERTIFICATIONS**

cULus

120SNP

| PART # | SIZE        | FITS CABLE                                              | INNER<br>QTY. | MASTER<br>QTY. | WEIGHT/<br>CASE (LBS.) | A     | В    | C     |
|--------|-------------|---------------------------------------------------------|---------------|----------------|------------------------|-------|------|-------|
| 120SNP | 3/8" 1/2"KO | NM CABLE FROM 2#14-2 WITH GROUND AND 2#12-2 WITH GROUND | 50            | 500            | 25                     | .866" | .30" | 1.18" |