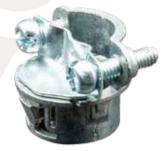

### **FEATURES**

- Fits NM Cable: #14/2, #12/2, #12/3, AWG or 2 # 14/2 AWG or flex cord .300 to .560 inches diameter 3/8" (1/2" K0)
- Snap-In connection, no lock nut required

### **APPLICATION**

• For connecting non-metallic cable to box or enclosure

### **STANDARD MATERIAL**

Zinc die cast