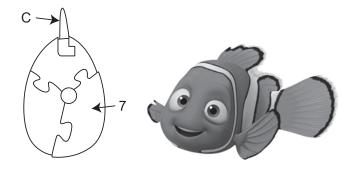

• Fins do not have piece numbers. Refer to the picture below.

• After assembling 16 & 21, insert 23.

- Turn the stick to the right while inserting it into the body.
- Assemble G & H with 7.

26