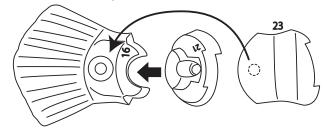

• Fins do not have piece numbers. Refer to the picture below.

• After assembling 16 & 21, insert 23.

- Turn the stick to the right while inserting it into the body.
- Assemble G & H with 7.

26