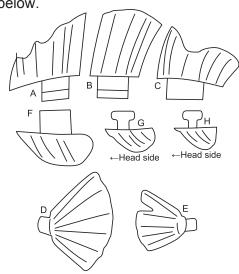

• Fins do not have piece numbers. Refer to the picture below.

• After assembling 16 & 21, insert 23.

- Turn the stick to the right while inserting it into the body.
- Assemble G & H with 7.

26