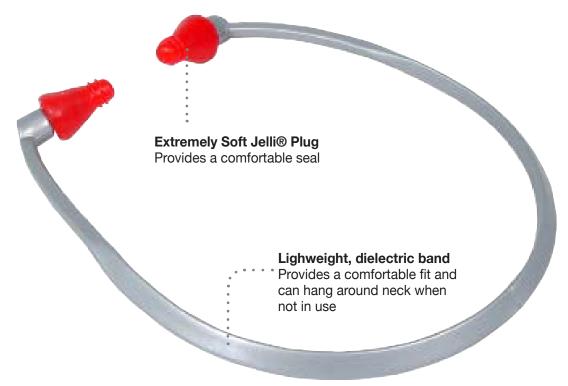

## Reusable Banded Hearing Protection

Lightweight dielectric design fitted with super soft Jelli® Plugs. Jelli® Plugs are washable and reusable. Earplug angle is engineered to align with ear canal for maximum sound attenuation and comfort.