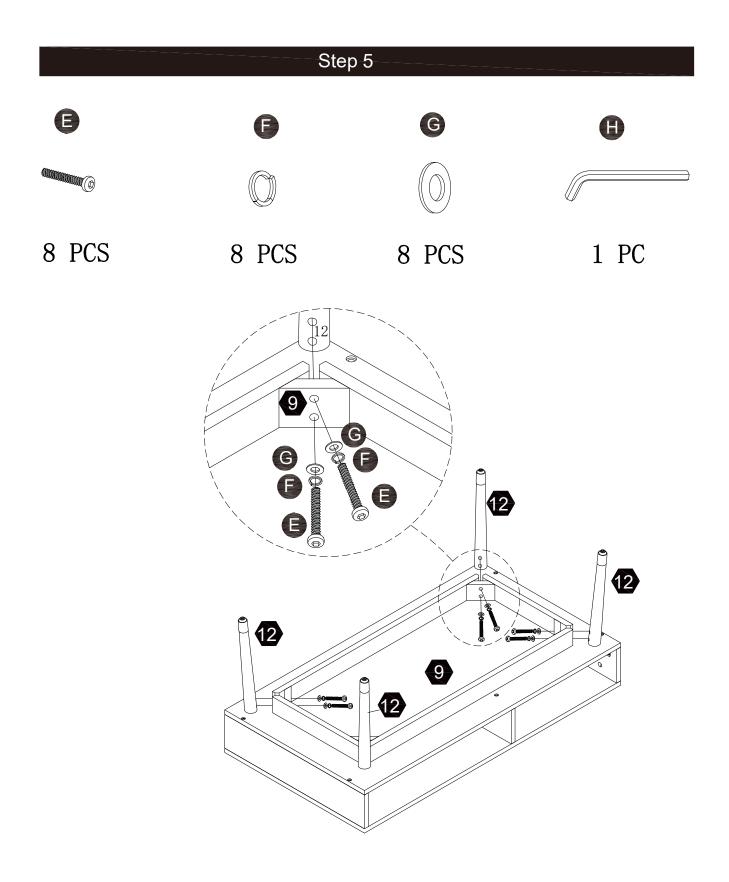

ce the purchase with the same product or a comparable product.

For specific instructions on how to obtain warranty service for your product, please contact Customer Service using the contact information provided.



#### www.teamson.com







\*\* Got questions? Please have your product code (on the first page of this instruction, e.g. TD-12345A) and the order number ready, give us a call or email us through our customer care support! We are always ready to assist you!

### Exploded Drawing











04



## Care Instructions

Dust surface with a dry soft cloth. Do not use window cleaners or cleaning abrasives as they will scratch the surface and could damage the protective coating

# A WARNING

Small parts and sharp edges may be present prior to assembly.









06









80









## Step 6