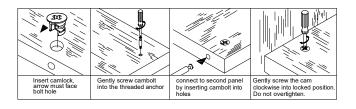

manufacturer will replace the purchase with the same product or a comparable product.

For specific instructions on how to obtain warranty service for your product, please contact Customer Service using the contact information provided.



#### www.teamson.com







\*\* Got questions? Please have your product code (on the first page of this instruction, e.g. TD-12345A) and the order number ready, give us a call or email us through our customer care support! We are always ready to assist you!

### Exploded Drawing











04



## Care Instructions

Dust surface with a dry soft cloth. Do not use window cleaners or cleaning abrasives as they will scratch the surface and could damage the protective coating

# A WARNING

Small parts and sharp edges may be present prior to assembly.









06









80









## Step 6