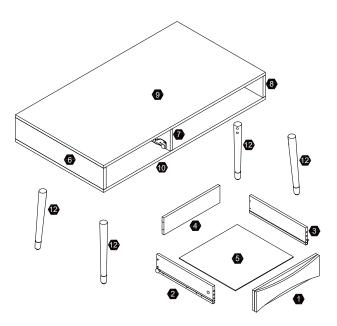

.com



## Warranty

All components are warranted by the manufacturer for a period of 30 days after the date of purchase by the original owner against defects in materials & workmanship under normal use. If it is appropriate to replace your product due to specific defects, the manufacturer will replace the purchase with the same product or a comparable product.

For specific instructions on how to obtain warranty service for your product, please contact Customer Service using the contact information provided.



#### www.teamson.com







\*\* Got questions? Please have your product code (on the first page of this instruction, e.g. TD-12345A) and the order number ready, give us a call or email us through our customer care support! We are always ready to assist you!

### Exploded Drawing











04



## Care Instructions

Dust surface with a dry soft cloth. Do not use window cleaners or cleaning abrasives as they will scratch the surface and could damage the protective coating

# A WARNING

Small parts and sharp edges may be present prior to assembly.









06









80









## Step 6