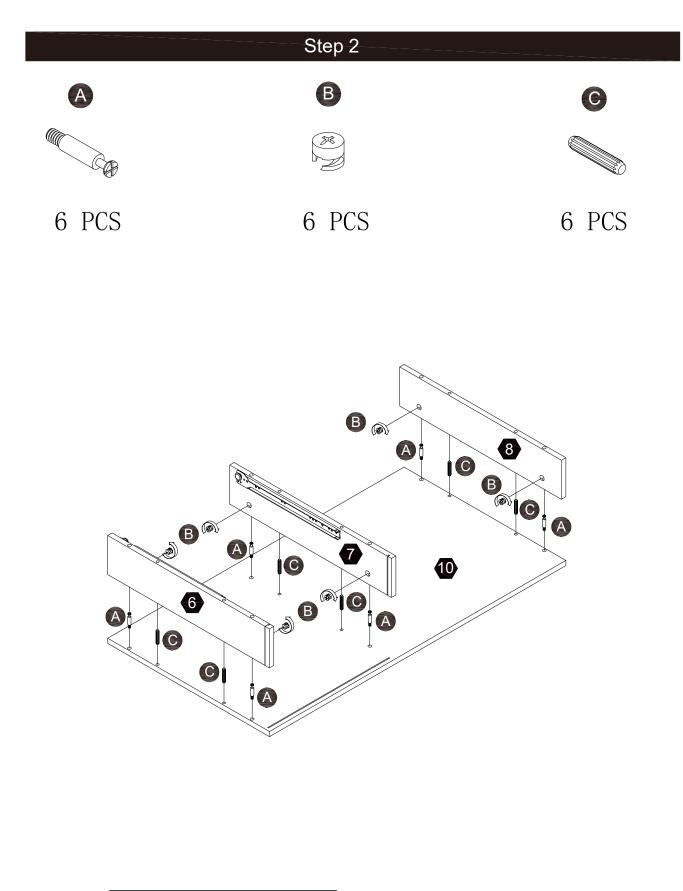

turer will replace the purchase with the same product or a comparable product.

For specific instructions on how to obtain warranty service for your product, please contact Customer Service using the contact information provided.



#### www.teamson.com







\*\* Got questions? Please have your product code (on the first page of this instruction, e.g. TD-12345A) and the order number ready, give us a call or email us through our customer care support! We are always ready to assist you!

### Exploded Drawing











04



## Care Instructions

Dust surface with a dry soft cloth. Do not use window cleaners or cleaning abrasives as they will scratch the surface and could damage the protective coating

# A WARNING

Small parts and sharp edges may be present prior to assembly.









06









80









## Step 6