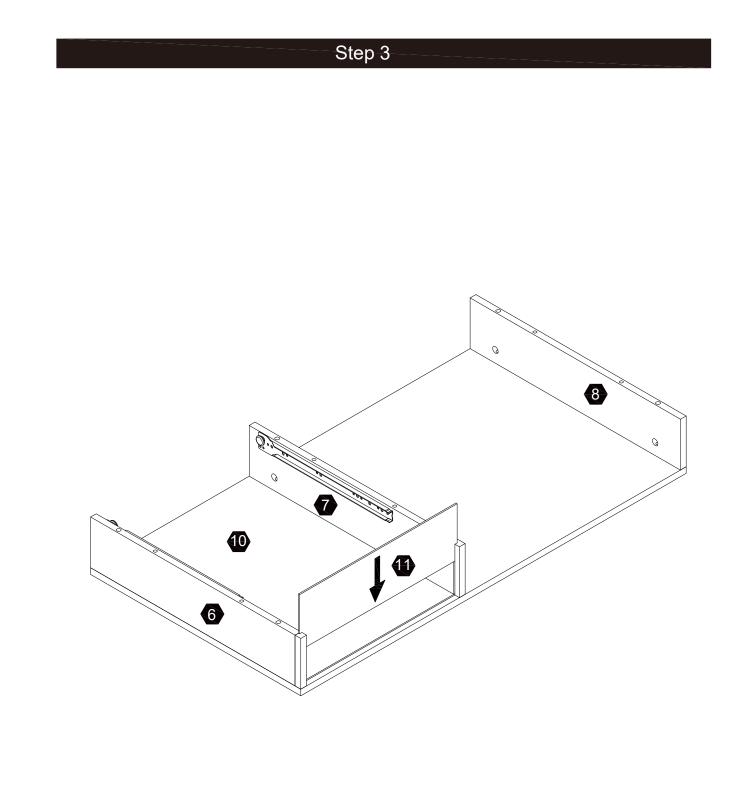

r will replace the purchase with the same product or a comparable product.

For specific instructions on how to obtain warranty service for your product, please contact Customer Service using the contact information provided.



#### www.teamson.com







\*\* Got questions? Please have your product code (on the first page of this instruction, e.g. TD-12345A) and the order number ready, give us a call or email us through our customer care support! We are always ready to assist you!

### Exploded Drawing











04



## Care Instructions

Dust surface with a dry soft cloth. Do not use window cleaners or cleaning abrasives as they will scratch the surface and could damage the protective coating

# A WARNING

Small parts and sharp edges may be present prior to assembly.









06









80









## Step 6