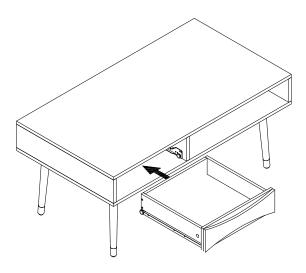

with the same product or a comparable product.

For specific instructions on how to obtain warranty service for your product, please contact Customer Service using the contact information provided.



#### www.teamson.com







\*\* Got questions? Please have your product code (on the first page of this instruction, e.g. TD-12345A) and the order number ready, give us a call or email us through our customer care support! We are always ready to assist you!

### Exploded Drawing











04



## Care Instructions

Dust surface with a dry soft cloth. Do not use window cleaners or cleaning abrasives as they will scratch the surface and could damage the protective coating

# A WARNING

Small parts and sharp edges may be present prior to assembly.









06









80









## Step 6