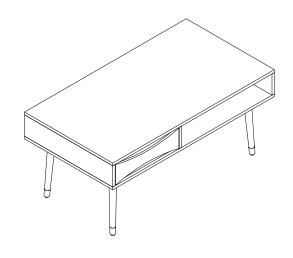

ith the same product or a comparable product.

For specific instructions on how to obtain warranty service for your product, please contact Customer Service using the contact information provided.



#### www.teamson.com







\*\* Got questions? Please have your product code (on the first page of this instruction, e.g. TD-12345A) and the order number ready, give us a call or email us through our customer care support! We are always ready to assist you!

### Exploded Drawing











04



## Care Instructions

Dust surface with a dry soft cloth. Do not use window cleaners or cleaning abrasives as they will scratch the surface and could damage the protective coating

# A WARNING

Small parts and sharp edges may be present prior to assembly.









06









80









## Step 6