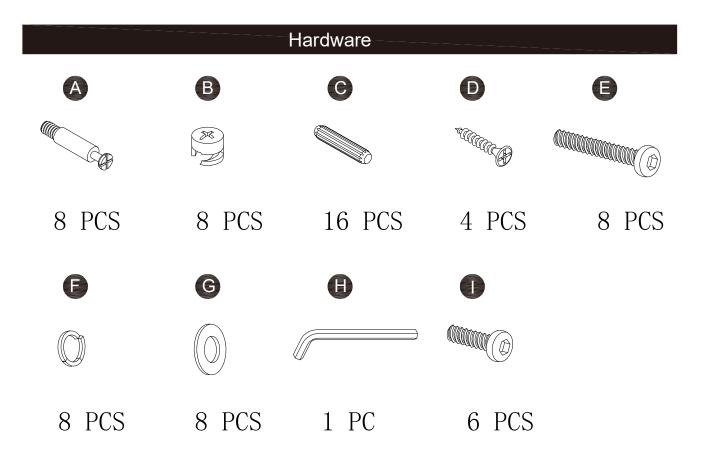

ranty

All components are warranted by the manufacturer for a period of 30 days after the date of purchase by the original owner against defects in materials & workmanship under normal use. If it is appropriate to replace your product due to specific defects, the manufacturer will replace the purchase with the same product or a comparable product.

For specific instructions on how to obtain warranty service for your product, please contact Customer Service using the contact information provided.



#### www.teamson.com







\*\* Got questions? Please have your product code (on the first page of this instruction, e.g. TD-12345A) and the order number ready, give us a call or email us through our customer care support! We are always ready to assist you!

### Exploded Drawing











04



## Care Instructions

Dust surface with a dry soft cloth. Do not use window cleaners or cleaning abrasives as they will scratch the surface and could damage the protective coating

# A WARNING

Small parts and sharp edges may be present prior to assembly.









06









80









## Step 6