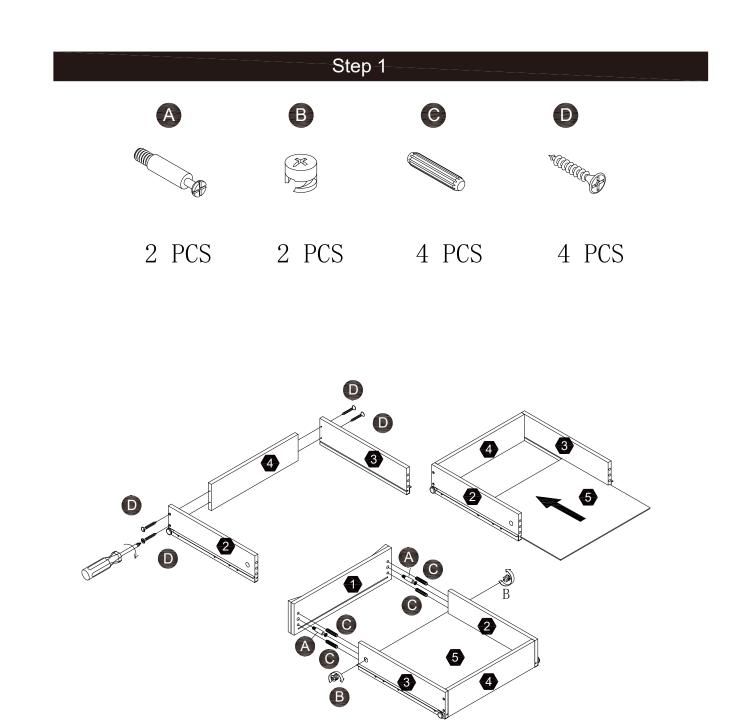

he manufacturer will replace the purchase with the same product or a comparable product.

For specific instructions on how to obtain warranty service for your product, please contact Customer Service using the contact information provided.



#### www.teamson.com







\*\* Got questions? Please have your product code (on the first page of this instruction, e.g. TD-12345A) and the order number ready, give us a call or email us through our customer care support! We are always ready to assist you!

### Exploded Drawing











04



## Care Instructions

Dust surface with a dry soft cloth. Do not use window cleaners or cleaning abrasives as they will scratch the surface and could damage the protective coating

# A WARNING

Small parts and sharp edges may be present prior to assembly.









06









80









## Step 6