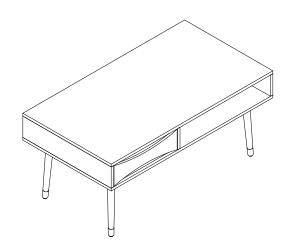

# Welcome home!

# VNF-00065

## **TEAMSON HOME**

Versanora-Dawson Coffee Table Walnut

www.teamson.com