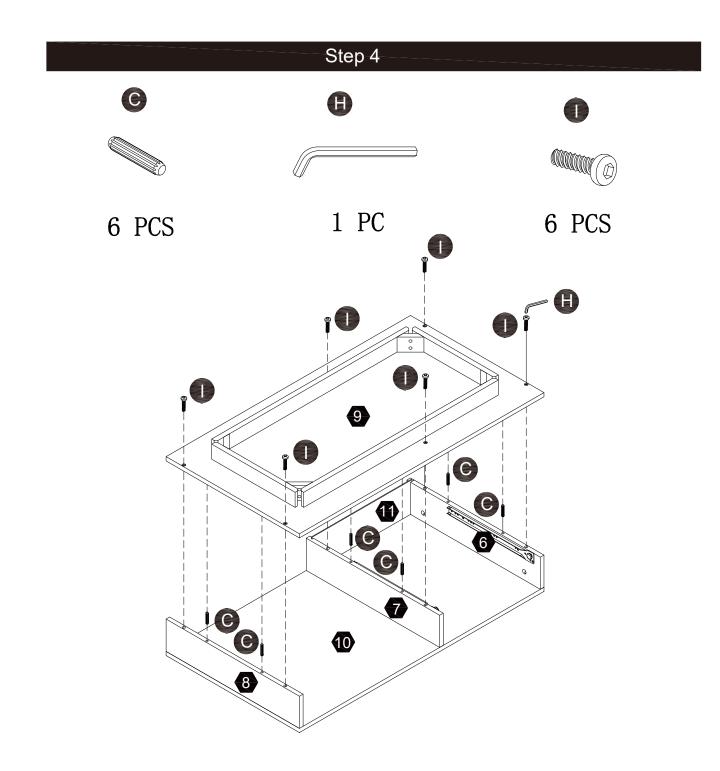

eplace the purchase with the same product or a comparable product.

For specific instructions on how to obtain warranty service for your product, please contact Customer Service using the contact information provided.



#### www.teamson.com







\*\* Got questions? Please have your product code (on the first page of this instruction, e.g. TD-12345A) and the order number ready, give us a call or email us through our customer care support! We are always ready to assist you!

### Exploded Drawing











04



## Care Instructions

Dust surface with a dry soft cloth. Do not use window cleaners or cleaning abrasives as they will scratch the surface and could damage the protective coating

# A WARNING

Small parts and sharp edges may be present prior to assembly.









06









80









## Step 6