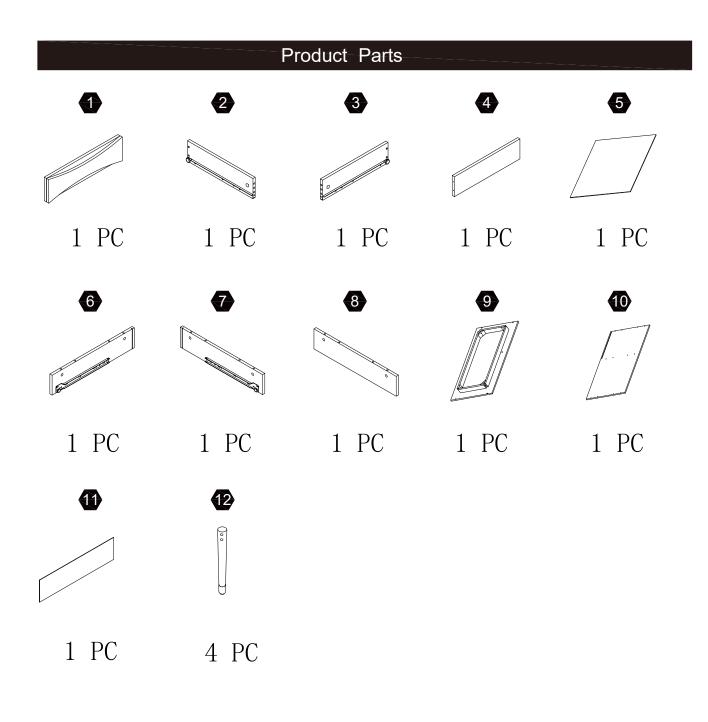

## Warranty

All components are warranted by the manufacturer for a period of 30 days after the date of purchase by the original owner against defects in materials & workmanship under normal use. If it is appropriate to replace your product due to specific defects, the manufacturer will replace the purchase with the same product or a comparable product.

For specific instructions on how to obtain warranty service for your product, please contact Customer Service using the contact information provided.



#### www.teamson.com







\*\* Got questions? Please have your product code (on the first page of this instruction, e.g. TD-12345A) and the order number ready, give us a call or email us through our customer care support! We are always ready to assist you!

### Exploded Drawing











04



## Care Instructions

Dust surface with a dry soft cloth. Do not use window cleaners or cleaning abrasives as they will scratch the surface and could damage the protective coating

# A WARNING

Small parts and sharp edges may be present prior to assembly.









06









80









## Step 6