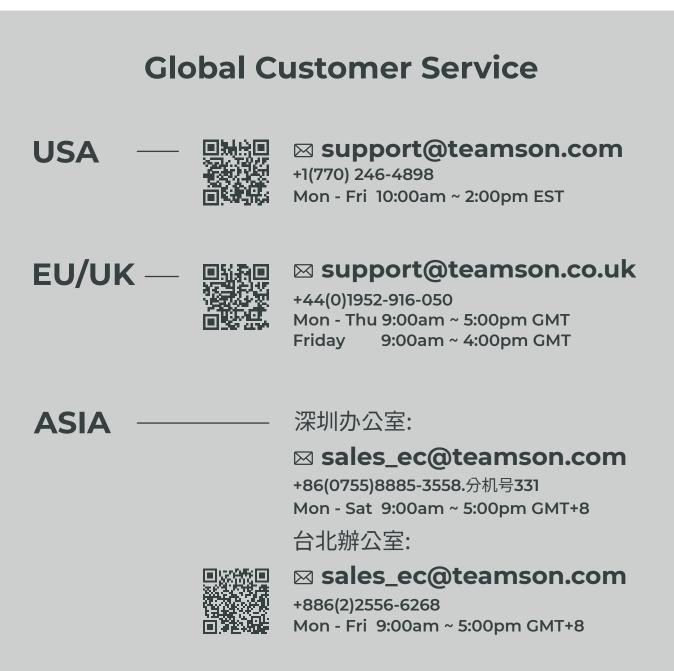

For specific instructions on how to obtain warranty service for your product, please contact Customer Service using the contact information provided.

#### www.teamson.com

\*\* Got questions? Please have your product code (on the first page of this instruction, e.g. TD-12345A) and the order number ready, give us a call or email us through our customer care support! We are always ready to assist you!