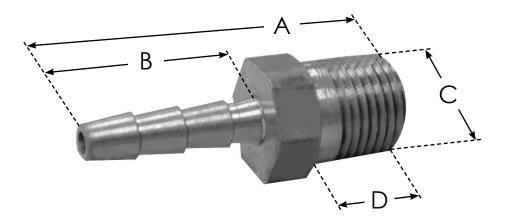

## BRASS HOSE BARB -HOSE BARB TO MALE PIPE

• Barb refers to hose ID

## features and benefits:

This product and others like it can be found in the Jones Stephens catalog.
Call today to order your catalog or download it from our website:

www.plumbest.com

| PART NO.  | BARB x MPT  | A  | В    | C    | D    |
|-----------|-------------|----|------|------|------|
| □ G25-022 | 1/8" x 1/8" | 1" | 1/2" | 1/4" | 3/8" |