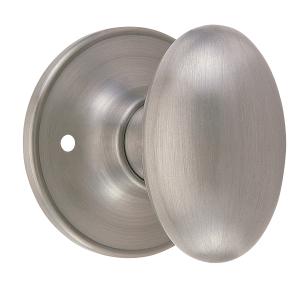

## Egg Dummy Knob Satin Nickel

## **SPECIFICATIONS**

HANDING:

REKEYABLE?:

MATERIAL CONSTRUCTION: **KEYWAY:** Brass LOCK FUNCTION: **REMOVABLE CORE:** Dummy **DEADBOLT FUNCTION:** LATCH FACEPLATE 1: N/A LATCH BACKSET: **EXTERIOR MAX PROJECTION:** 2.63" INTERIOR MAX PROJECTION: 2.63" LATCH TYPE: KOB VS. LEVER: LATCHBOLT THROW DISTANCE: Knob 2.35" H × 1.57" W × 2.35" D KNOB DIMENSIONS: # PINS IN CYLINDER: LEVER LENGTH: ANTI-BUMP PIN INSTALLED: N/A 2.63" H × 2.63" W × 2.63" D # KEYS INCLUDED: **ROSE DIMENSIONS:** SPINDLE TYPE: ROSETTE / ESCUTCHEON SHAPE: Round MOUNTING HARDWARE INCLUDED: Yes **CROSS BORE:** 2.13" Ι" **EDGE BORE:** TOOLS NEEDED FOR INSTALLATION: Phillips Screwdriver