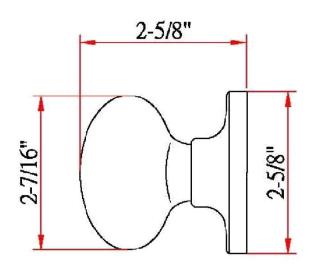

## **SPECIFICATIONS**

HANDING:

REKEYABLE?:

MATERIAL CONSTRUCTION: **KEYWAY:** Brass LOCK FUNCTION: **REMOVABLE CORE:** Dummy **DEADBOLT FUNCTION:** LATCH FACEPLATE 1: N/A LATCH BACKSET: **EXTERIOR MAX PROJECTION:** 2.63" INTERIOR MAX PROJECTION: 2.63" LATCH TYPE: KOB VS. LEVER: LATCHBOLT THROW DISTANCE: Knob 2.35" H × 1.57" W × 2.35" D KNOB DIMENSIONS: # PINS IN CYLINDER: LEVER LENGTH: ANTI-BUMP PIN INSTALLED: N/A 2.63" H × 2.63" W × 2.63" D # KEYS INCLUDED: **ROSE DIMENSIONS:** SPINDLE TYPE: ROSETTE / ESCUTCHEON SHAPE: Round MOUNTING HARDWARE INCLUDED: Yes **CROSS BORE:** 2.13" Ι" **EDGE BORE:** TOOLS NEEDED FOR INSTALLATION: Phillips Screwdriver