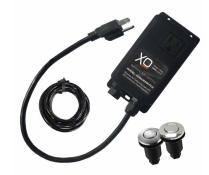

ontinuous Feed 3 Bolt Mount System



#### PRODUCT HIGHLIGHTS

- Permanent Magnet Motor
- Generates High Torque / Avoid Jams
- Stainless Steel Turntable & Cast Impellers
- Bio-guard Antimicrobial Protection
- Removable Splash Guard
- Factory Installed Power Cord and Plug
- Precision Balanced
- Sound Insulation Shield
- 3 Bolt Mount System



Continuous Feed models require An on/off switch sold seperately See: **XODAIRSWITCH** 







are backed by our unique Love It or Leave It Guarantee\* (\*Does not apply to XO Outdoor Kitchen Products)

#### SPECIFICATIONS

- 1/2 HP Continuous Feed Disposal
- 3' Long 3 Prong Power Cord
- Manual Reset Thermal Overload Protection
- 120 V / 60 Hz 3.1 amps
- All XO Disposals are UL Listed

## **OPTIONS:**

Remote Air Operated ON/OFF Switch

# XODAIRSWITCH