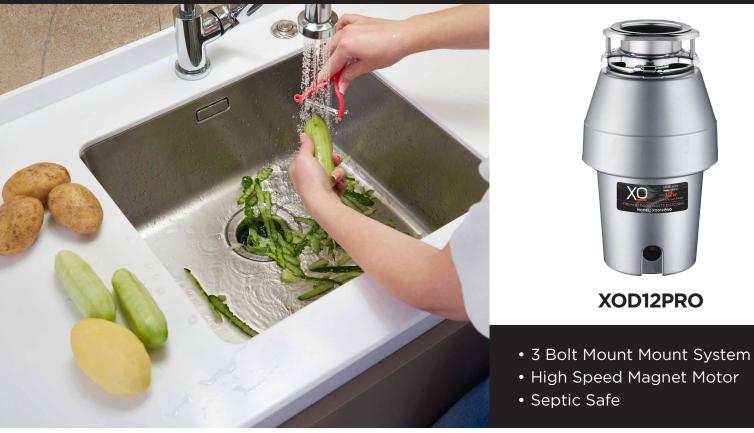

# XOD12PRO

### **3 BOLT CONTINUOUS FEED**

#### CATEGORY: Continuous Feed 3 Bolt Mount System

#### PRODUCT HIGHLIGHTS

- Permanent Magnet Motor
- Generates High Torque / Avoid Jams
- Stainless Steel Turntable & Cast Impellers
- Bio-guard Antimicrobial Protection
- Removable Splash Guard
- Factory Installed Power Cord and Plug
- Precision Balanced
- Sound Insulation Shield
- 3 Bolt Mount System