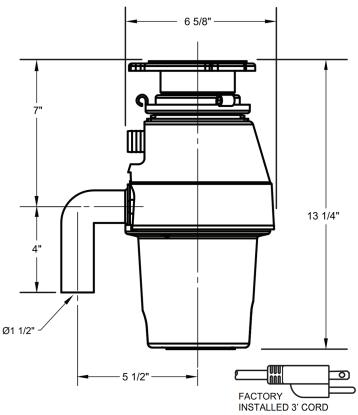

#### SPECIFICATIONS

- 1/2 HP Continuous Feed Disposal
- 3' Long 3 Prong Power Cord
- Manual Reset Thermal Overload Protection
- 120 V / 60 Hz 3.1 amps
- All XO Disposals are UL Listed