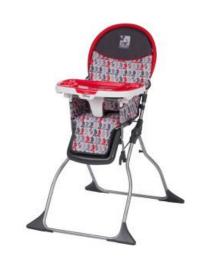

## Simple Fold™ Plus High Chair

## HC231EGG Mickey Line Up

- Folds flat and stands on its own, making it easy to hide away or take on the go
- No-nonsense design sets up in just seconds
- Full size, 3-position adjustable tray with built in cup holder and removable tray insert
- Comfortable leg rest for little feet
- For use up to 50 pounds, the 3-point harness keeps your baby secure as well as your growing toddler