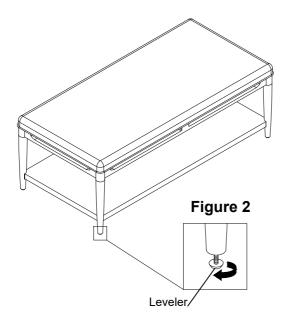

#### STEP 2

Adjust the levelers on the legs until the furniture is leveled. (See Figure 2)