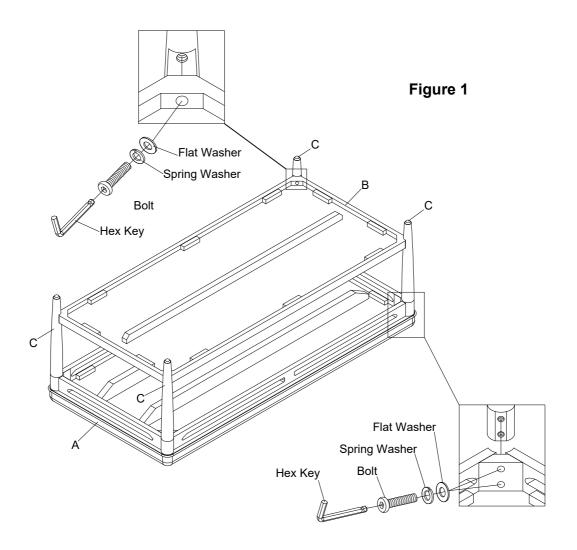

#### STEP '

Fix Legs (C) to each corner of the Table Top (A) and Bottom Shelf (B). Insert Bolt, Spring Washer, Flat Washer and fully tighten bolts with Hex Key. (See Figure 1)