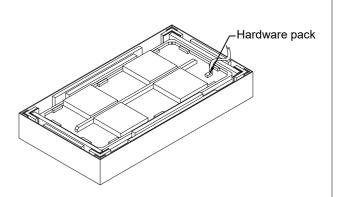

#### **IMPORTANT**

Carefully remove all parts from the carton, and put them individually on a soft cloth to prevent damage to the parts.

We have taken great care in the design of this product and request that you carefully and accurately follow our assembly instructions to ensure proper set-up.

## Hardware List

Bolt Ø5/16" x 18 UNC x 2" 12 pieces

Spring Washer Ø5/16" x 1.5mm 12 pieces

Flat Washer Ø5/16" x Ø19 x 1.5mm 12 pieces

Hex Key 5/32" 1 piece