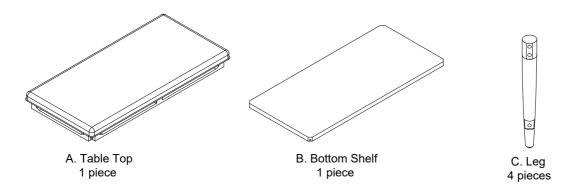

## Part List

#### STEP '

Fix Legs (C) to each corner of the Table Top (A) and Bottom Shelf (B). Insert Bolt, Spring Washer, Flat Washer and fully tighten bolts with Hex Key. (See Figure 1)