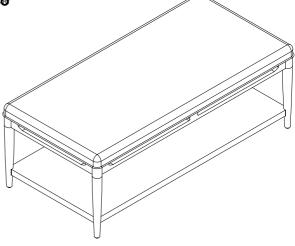

FLEXSTEEL°

## W1067-031

# **Rectangular Coffee Table**

#### **IMPORTANT**

Carefully remove all parts from the carton, and put them individually on a soft cloth to prevent damage to the parts.

We have taken great care in the design of this product and request that you carefully and accurately follow our assembly instructions to ensure proper set-up.







## Part List

## Assembly Instructions 1/3



## Hardware List



Bolt Ø5/16" x 18 UNC x 2" 12 pieces



Spring Washer Ø5/16" x 1.5mm 12 pieces



Flat Washer Ø5/16" x Ø19 x 1.5mm 12 pieces



Hex Key 5/32" 1 piece

# FLEXSTEEL°

## Assembly Instructions 2/3

#### **IMPORTANT NOTES**

- Do not tighten up all the bolts until each part is properly assembled.
- Keep the Hex Key in a safe place as you may need to tighten up the bolts in the future.
- Use a soft cloth between these parts and the floor.
- We recommend this product be assembled by at least two adults.

#### STEP '

Fix Legs (C) to each corner of the Table Top (A) and Bottom Shelf (B). Insert Bolt, Spring Washer, Flat Washer and fully tighten bolts with Hex Key. (See Figure 1)



# FLEXSTEEL°

## Assembly Instructions 3/3

#