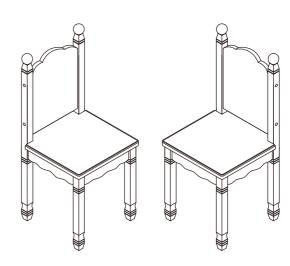

Item No: W-7484A2

Fantasy Fields - Magic Garden

Set of 2 Chairs

# PRODUCT PARTS:

2PCS