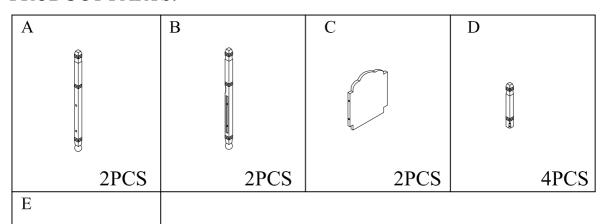

Item No: W-7484A2

Fantasy Fields - Magic Garden

Set of 2 Chairs

### WARNING

Small parts and sharp points may be present prior to assembly.

#### CARE INSTRUCTIONS

To clean your product, use mild soap and water on adamp cloth. Do not use window cleaners or cleaning abrasives as they will scratch the surface and could damage the protective coating.

## CUSTOMER SERVICE

For questions regarding this product, or to receive replacement or missing parts, please contact customer service based on your location. Please have ready the model number and part number(s) located in this assembly instruction sheet when you contact us.

www.fantasyfields.com

# **HARDWARES:**





8PCS



# PRODUCT PARTS:



2PCS