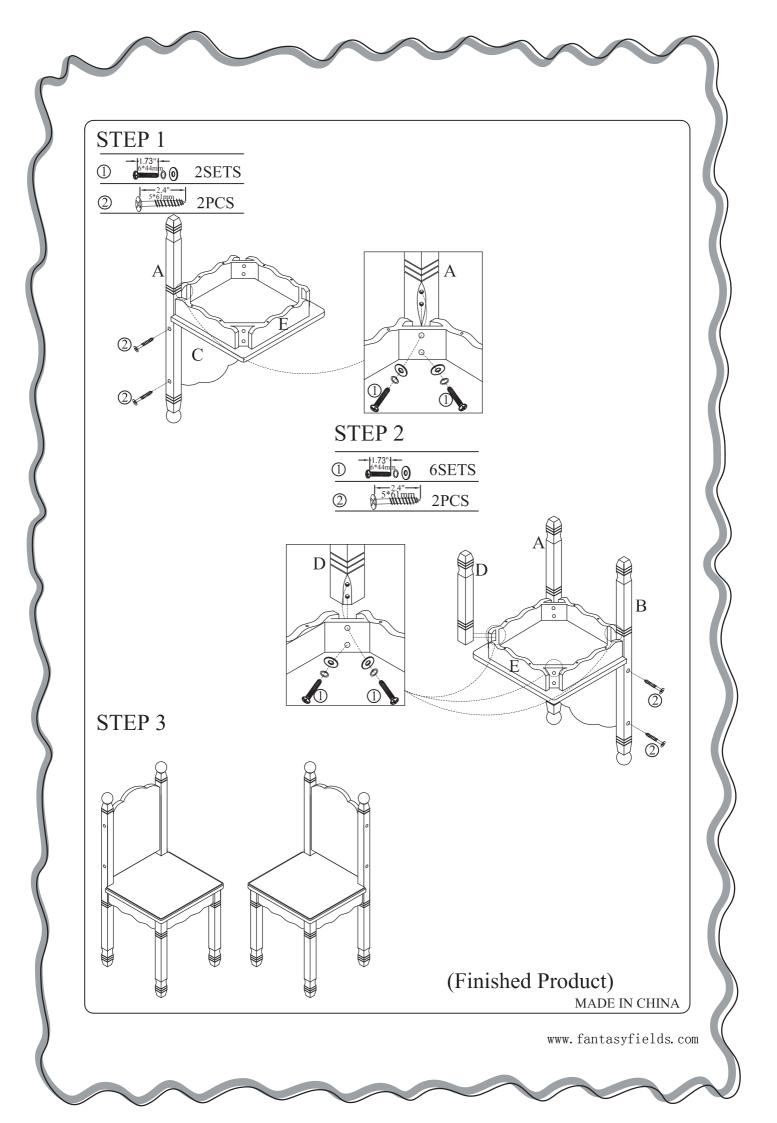

Item No: W-7484A2

Fantasy Fields - Magic Garden

Set of 2 Chairs

### WARNING

Small parts and sharp points may be present prior to assembly.