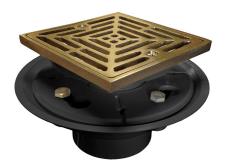

## 2" X 3" PVC SHOWER DRAIN WITH PVC SPUD AND 4" SQUARE NICKEL BRONZE STRAINER AND COLLAR

- Fits over 2" or inside 3" Schedule 40 DWV pipe
- Comes with square screw-in nickel bronze strainer
- Durable gray PVC spud to camouflage dirt and soap scum
- Ability to use a snap-in or screw-in strainer
- Low profile for first and second floor installations
- Beveled edge allows for recessed installation
- Reversible clamping ring for additional 1/2" height adjustment
- Brass inserts ensure secure clamping of membrane
- Dual weep holes
- Recessed sump area for added drainage
- Square strainer allows for easier tiling on floor

| Part No. |                  | Strainer - Shape | Strainer - Finish | A - Pipe Size      | В     | С     | D             |
|----------|------------------|------------------|-------------------|--------------------|-------|-------|---------------|
| PVC      | PVC w/ Test Plug |                  |                   |                    |       |       |               |
| D50141   | D50141TP         | Square           | Nickel Bronze     | 2.39" ID, 3.04" OD | 4.50" | 6.50" | 3.12" - 4.40" |