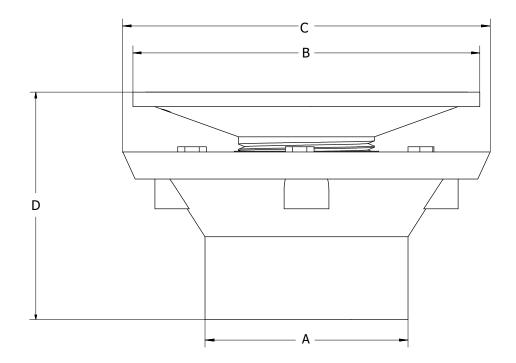

| Part No. |                  | Strainer - Shape | Strainer - Finish | A - Pipe Size      | В     | С     | D             |
|----------|------------------|------------------|-------------------|--------------------|-------|-------|---------------|
| PVC      | PVC w/ Test Plug |                  |                   |                    |       |       |               |
| D50141   | D50141TP         | Square           | Nickel Bronze     | 2.39" ID, 3.04" OD | 4.50" | 6.50" | 3.12" - 4.40" |