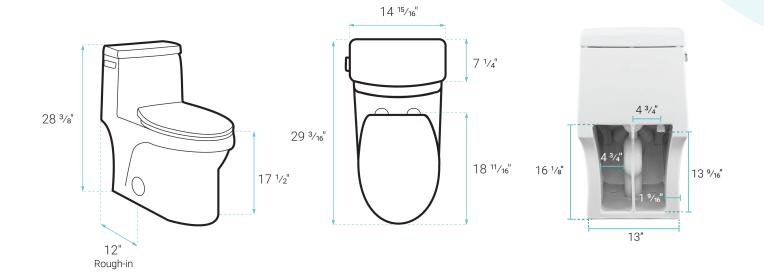

### Features:

- One-piece, seamless, easy-to-clean design
- Glazed ceramic, skirted trapway
- Elongated bowl
- 17 1/2" bowl height with seat
- Single, Vortex<sup>™</sup> flush 1.28 GPF
- Quick-release, soft-close seat

## Installation:

- Floor mount
- Standard 12" rough-in

## Specifications:

- N.W: 101.54 lb.
- L: 29 3/16" x W: 14 3/8" x H: 28 3/8"