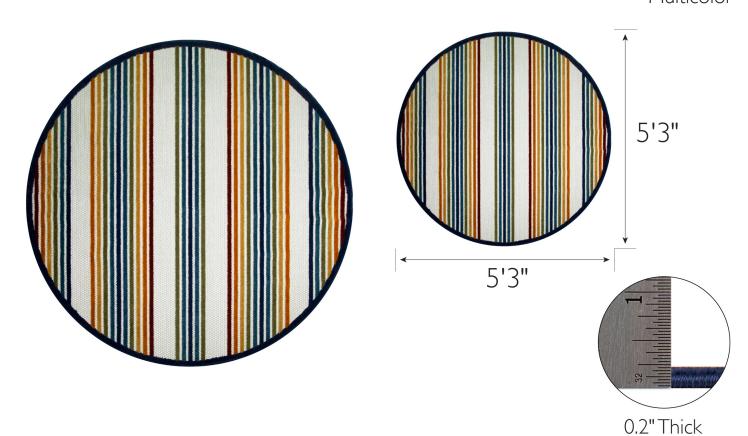

## Blithe Indoor/Outdoor Round Area Rug 5'3" Multicolor

## **SPECIFICATIONS**

| MATERIAL:             | Polypropylene                      |
|-----------------------|------------------------------------|
| BACKING MATERIAL:     | Polypropylene                      |
| INDOOR/OUTDOOR:       | Indoor/Outdoor Use                 |
| SHAPE:                | Round                              |
| COLOR:                | Multicolor                         |
| ASSEMBLED DIMENSIONS: | $0.2" H \times 5'3" W \times 5'3"$ |

ASSEMBLED WEIGHT: 6.77 lbs.

PILE HEIGHT: 0.2"

PILE HEIGHT VARIATION: Yes

RUG FRINGE OR TASSLE: No

MACHINE WASHABLE: No

RUG PAD RECOMMENDED: Yes

CONSTRUCTION: Machine Made
CONSTRUCTION TECHNIQUE: Power Loom
REMOVABLE BACKING: No
NON-SLIP BACKING: No
WATER RESISTANT: Yes
SAFE FOR HEATED FLOORS: No