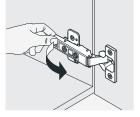

#### INSTALL, REMOVE, ADJUST OF TOP FAST LOADING HINGE

install

PG.2

remove

adjust the height

adjust the lateral

adjust the deep