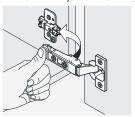

#### INSTALL, REMOVE, ADJUST OF TOP FAST LOADING HINGE

install

PG.2

remove

adjust the height

adjust the lateral

adjust the deep