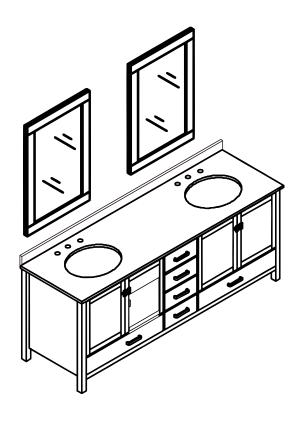

## **CHATEAU**

- ANZZI®
- Please check your product packaging to make sure the included accessories are in the "list of standard accessories". If any parts are missing, please contact your local dealer immediately.
- Do not allow any sharp objects to come in contact with the cabinet, as it will scratch the surface.
- Continuous and prolonged exposure to direct sunlight may cause discoloration to the wood.
- Do not put any hot appliances directly on or near the cabinet.
- •Please avoid using cleaning products that contain bleach or ammonia.
- Wood surfaces should only be cleaned with wood care products such as soapy water or furniture polish.

NOTE: Mirror(s) not included with all SKU builds. Check listing for details.