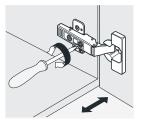

#### INSTALL, REMOVE, ADJUST OF TOP FAST LOADING HINGE

install

PG.2

remove

adjust the height

adjust the lateral

adjust the deep