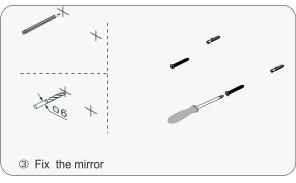

g cleaning products that contain bleach or ammonia.
- Wood surfaces should only be cleaned with wood care products such as soapy water or furniture polish.



NOTE: Mirror(s) not included with all SKU builds. Check listing for details.

#### INSTALLATION





#### MAIN BODY PARTS







#### **INSTALLATION PARTS**



#### **TOOLS NEEDED**













Tape

Pencil

Impact Drill

Levelling Instrument

Screw driver

Glass Glue Gun

#### INSTALL, REMOVE, ADJUST OF TOP FAST LOADING HINGE











install

PG.2

remove

adjust the height

adjust the lateral

adjust the deep

#### DRAWER ASSEMBLY AND REMOVAL(WITH PEG)



Press the locking pin into the drawer side to lock the







For removal, pull out the locking pin from the drawer side. Lift the drawer



#### INSTALLATION INSTRUCTIONS