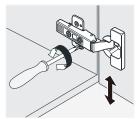

#### INSTALL, REMOVE, ADJUST OF TOP FAST LOADING HINGE

install

PG.2

remove

adjust the height

adjust the lateral

adjust the deep