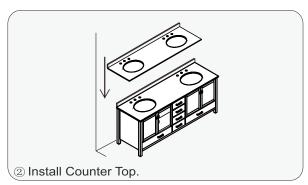

cleaning products that contain bleach or ammonia.
- Wood surfaces should only be cleaned with wood care products such as soapy water or furniture polish.



NOTE: Mirror(s) not included with all SKU builds. Check listing for details.

#### INSTALLATION





#### MAIN BODY PARTS







#### **INSTALLATION PARTS**



#### **TOOLS NEEDED**













Tape

Pencil

Impact Drill

Levelling Instrument

Screw driver

Glass Glue Gun

#### INSTALL, REMOVE, ADJUST OF TOP FAST LOADING HINGE











install

PG.2

remove

adjust the height

adjust the lateral

adjust the deep

#### DRAWER ASSEMBLY AND REMOVAL(WITH PEG)



Press the locking pin into the drawer side to lock the







For removal, pull out the locking pin from the drawer side. Lift the drawer



#### INSTALLATION INSTRUCTIONS