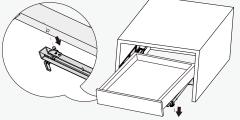

#### DRAWER ASSEMBLY AND REMOVAL(WITH PEG)

Press the locking pin into the drawer side to lock the

For removal, pull out the locking pin from the drawer side. Lift the drawer