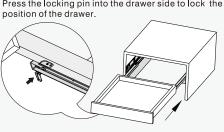

#### DRAWER ASSEMBLY AND REMOVAL(WITH PEG)

Press the locking pin into the drawer side to lock the

For removal, pull out the locking pin from the drawer side. Lift the drawer