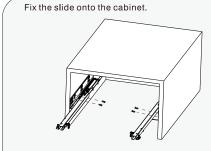

- Continuous and prolonged exposure to direct sunlight may cause discoloration to the wood.
- Do not put any hot appliances directly on or near the cabinet.
- •Please avoid using cleaning products that contain bleach or ammonia.
- Wood surfaces should only be cleaned with wood care products such as soapy water or furniture polish.



NOTE: Mirror(s) not included with all SKU builds. Check listing for details.

#### INSTALLATION





#### MAIN BODY PARTS







#### **INSTALLATION PARTS**



#### **TOOLS NEEDED**













Tape

Pencil

Impact Drill

Levelling Instrument

Screw driver

Glass Glue Gun

#### INSTALL, REMOVE, ADJUST OF TOP FAST LOADING HINGE











install

PG.2

remove

adjust the height

adjust the lateral

adjust the deep

#### DRAWER ASSEMBLY AND REMOVAL(WITH PEG)



Press the locking pin into the drawer side to lock the







For removal, pull out the locking pin from the drawer side. Lift the drawer



#### INSTALLATION INSTRUCTIONS