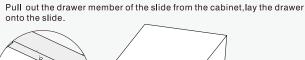

#### DRAWER ASSEMBLY AND REMOVAL(WITH PEG)

Press the locking pin into the drawer side to lock the

For removal, pull out the locking pin from the drawer side. Lift the drawer