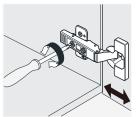

#### INSTALL, REMOVE, ADJUST OF TOP FAST LOADING HINGE

install

PG.2

remove

adjust the height

adjust the lateral

adjust the deep