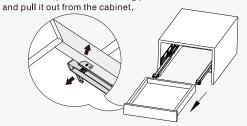

#### DRAWER ASSEMBLY AND REMOVAL(WITH PEG)

Press the locking pin into the drawer side to lock the

For removal, pull out the locking pin from the drawer side. Lift the drawer