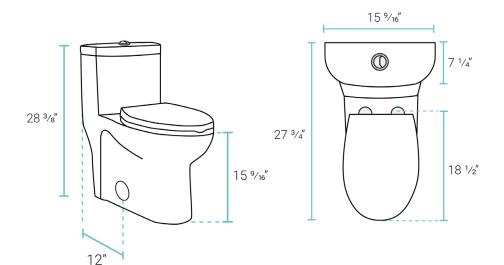

#### Installation:

- Floor mount
- Standard 12" rough-in

### Specifications:

- N.W: 88.3 lb.

- L: 27 <sup>3</sup>/<sub>4</sub>" x W: 15 <sup>9</sup>/<sub>16</sub>" x H: 28 <sup>3</sup>/<sub>8</sub>"