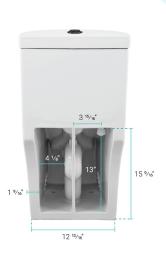

#### Installation:

- Floor mount
- Standard 12" rough-in

### Specifications:

- N.W: 88.3 lb.

- L: 27 <sup>3</sup>/<sub>4</sub>" x W: 15 <sup>9</sup>/<sub>16</sub>" x H: 28 <sup>3</sup>/<sub>8</sub>"