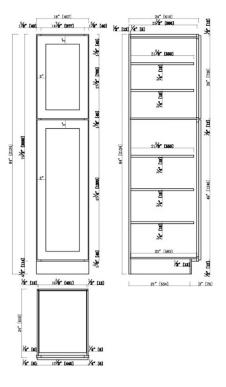

## **SPECIFICATIONS**

| MATERIAL CONSTRUCTION: | Wood                  | NUMBER OF SHELVES:              | 5                  |
|------------------------|-----------------------|---------------------------------|--------------------|
| WOOD SPECIES:          | Maple                 | SHELF STYLE:                    | Flat               |
| ASSEMBLED DIMENSIONS:  | 84" H × 18" L × 24" D | ADJUSTIBLE SHELVES:             | Yes                |
| ASSEMBLED WEIGHT:      | l 52 lbs.             | SHELF ADJUSTIBILITY INCREMENTS: | 2.5"               |
| KITCHEN CABINET TYPE:  | Pantry                | SHELF DIMENSIONS:               | 16.5" W x 10.25" D |
| MOUNTING TYPE:         | Floor Mount           | SHELF THICKNESS:                | 0.75"              |
| CONSTRUCTION TYPE:     | Face Frame            | SHELF MATERIAL:                 | Plywood            |
| HINGE STYLE:           | Soft Close            | FACE FRAME MATERIAL:            | Solid Maple        |
| DOOR STYLE:            | 2 HDF shaker doors    | SIDES MATERIAL:                 | Plywood            |
| NUMBER OF DRAWERS:     | 0                     | BOTTOM MATERIAL:                | Plywood            |
| DRAWER DIMENSIONS I:   | N/A                   | BACK PANEL MATERIAL:            | Plywood            |
| DRAWER DIMENSIONS 2:   | N/A                   | BACK BRACE MATERIAL:            | Wood               |
| DRAWER DIMENSIONS 3:   | N/A                   | TOE KICK INSET WIDTH:           | 3                  |
| DWR BOX MATERIAL:      | N/A                   |                                 |                    |
| DWR CONSTRUCTION:      | N/A                   |                                 |                    |
| DWR GLIDE:             |                       |                                 |                    |
| FAKE DWR QTY:          | 0                     |                                 |                    |
| FAKE DWR LOCATION:     | N/A                   | CPR82                           |                    |
|                        | ***                   | TYPE.                           |                    |