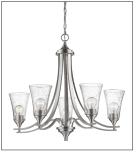

1465 SN

### Finish & Material

Finish RBZ - Rubbed Bronze

SN - Satin Nickel

Material Metal

## **Item Number**

SKU'S 1465 RBZ

1465 SN