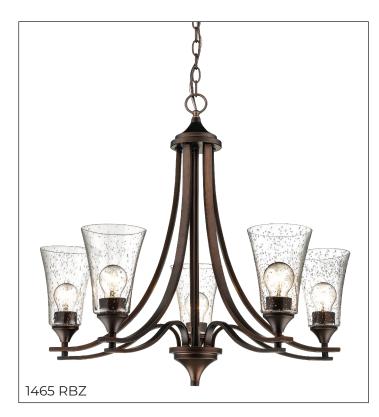

### 1465 - FIVE LIGHT CHANDELIER

Grand design meets whimsical lines in the Natalie Collection. The artisan looks of handblown glass globes perfectly illuminate the heirloom bronze, rubbed bronze and satin nickel finishes, providing a daring contrast of style.

### Finish & Material

Finish RBZ - Rubbed Bronze

SN - Satin Nickel

Material Metal

## **Item Number**

SKU'S 1465 RBZ

1465 SN