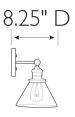

ASSEMBLED DIMENSIONS: 11.13"  $H \times 34.88$ "  $L \times 8.25$ " D

WEIGHT: 6.86 lbs.

**BACKPLATE DIMENSIONS:** 5.5" H  $\times$  5.5" W  $\times$  1.63" D

CANOPY/PLATE DIMENSIONS: N/A

GLASS/SHADE DIMENSIONS: 5"  $H \times 7.87$ "  $L \times 7.87$ " D