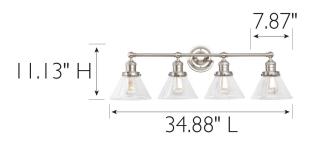

ASSEMBLED DIMENSIONS: 11.13"  $H \times 34.88$ "  $L \times 8.25$ " D

WEIGHT: 6.86 lbs.

**BACKPLATE DIMENSIONS:** 5.5" H  $\times$  5.5" W  $\times$  1.63" D

CANOPY/PLATE DIMENSIONS: N/A

GLASS/SHADE DIMENSIONS: 5"  $H \times 7.87$ "  $L \times 7.87$ " D