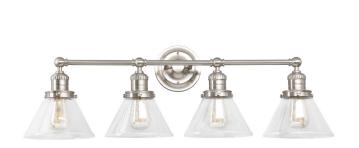

## Augustin 4-Light Vanity Light Satin Nickel Finish

## **SPECIFICATIONS**

MOUNTING: Wall Mount
SLOPED CEILING ADAPTABLE: No

LAMPTYPE I: Incandescent

BULB INCLUDED: No WATTS PER BULB: 60W

TOTAL WATTAGE: 240W

**DIMMABLE**: Yes

**MATERIAL CONSTRUCTION:** Steel/Glass