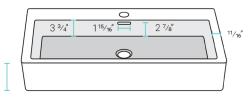

## Specifications:

- N.W: 67.1 lb.
- L: 39 <sup>5</sup>/<sup>8</sup> x W: 16 <sup>13</sup>/<sub>16</sub> x H: 5 <sup>5</sup>/<sup>8</sup>
- Inner Sink: L: 11 7/16" x W: 38 3/8" x H: 3 3/4"
- Basin Depth: 3 3/4"