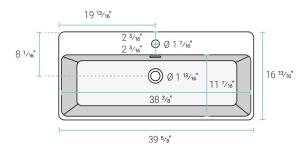

## Specifications:

- N.W: 67.1 lb.
- L: 39 <sup>5</sup>/<sup>8</sup> x W: 16 <sup>13</sup>/<sub>16</sub> x H: 5 <sup>5</sup>/<sup>8</sup>
- Inner Sink: L: 11 7/16" x W: 38 3/8" x H: 3 3/4"
- Basin Depth: 3 3/4"