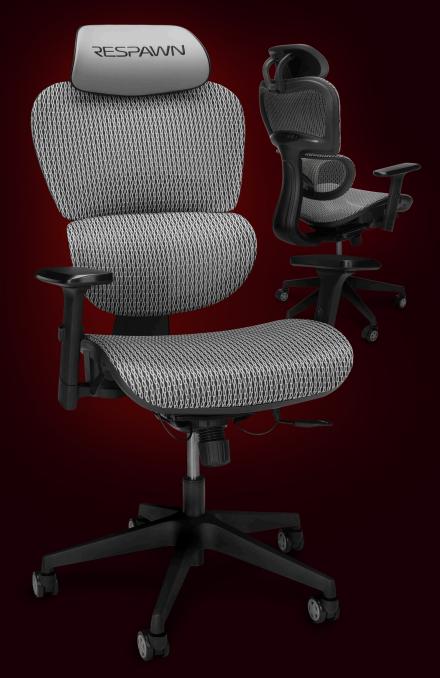

## SPECTER

When the heat turns up, the RESPAWN Specter Full Mesh Ergonomic Gaming Chair is at the ready to keep you cool and comfortable. The three-part contoured full mesh gaming chair allows maximum air circulation while providing the cradling support of flexible mesh.

## FEATURES

- Three-part contoured full mesh
- Synchro-tilt with tilt tension controls
- Seat slide adjusts the seat's depth
- Adjustable headrest
- 3D adjustable armrests
- Integrated lumbar support
- Weight capacity: 275 lb

## SPECS

 Overall Height:
 46.5"-53"

 Overall Width:
 27.2"

 Overall Depth:
 25.8"

 Int/Ext Arm Width:
 19.1"/27.2"

Arm Height: 25.8" - 29.8" Seat Height: 19.3" - 23.2" Seat Size: 19.7"W x 23.2"D Back Size: 20.7"W x 26.4"H