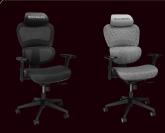

## SPECTER

When the heat turns up, the RESPAWN Specter Full Mesh Ergonomic Gaming Chair is at the ready to keep you cool and comfortable. The three-part contoured full mesh gaming chair allows maximum air circulation while providing the cradling support of flexible mesh.

MSRP: **\$299.99** 

## FEATURES

- Three-part contoured full mesh
- Synchro-tilt with tilt tension controls
- Seat slide adjusts the seat's depth
- Adjustable headrest
- 3D adjustable armrests
- Integrated lumbar support
- Weight capacity: 275 lb

## SPECS

 Overall Height:
 46.5"-53"

 Overall Width:
 27.2"

 Overall Depth:
 25.8"

 Int/Ext Arm Width:
 19.1"/27.2"

Arm Height: 25.8" - 29.8" Seat Height: 19.3" - 23.2" Seat Size: 19.7"W x 23.2"D Back Size: 20.7"W x 26.4"H

## COLORS



ONYX BLACK

GRAPHITE GRAY