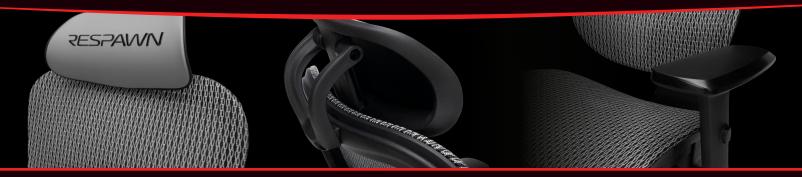

## FEATURES

- Three-part contoured full mesh
- Synchro-tilt with tilt tension controls
- Seat slide adjusts the seat's depth
- Adjustable headrest
- 3D adjustable armrests
- Integrated lumbar support
- Weight capacity: 275 lb