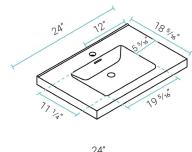

#### Specifications:

- N.W: 38.8 lb.
- D: 18 <sup>5</sup>/<sub>16</sub>" x W: 24" x H: 33 <sup>7</sup>/<sub>16</sub>"
- Inner Sink: D: 11 1/4" x W: 19 5/16" x H: 3 3/4"
- Basin Depth: 3 3/4"