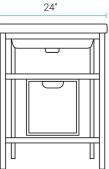

#### Specifications:

- N.W: 38.8 lb.
- D: 18 <sup>5</sup>/<sub>16</sub>" x W: 24" x H: 33 <sup>7</sup>/<sub>16</sub>"
- Inner Sink: D: 11 1/4" x W: 19 5/16" x H: 3 3/4"
- Basin Depth: 3 3/4"

#### **Included Parts:**

- Cabinet: SM-BV83MB-C
- Sink: SM-BVP63