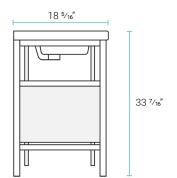

#### Specifications:

- N.W: 38.8 lb.
- D: 18 <sup>5</sup>/<sub>16</sub>" x W: 24" x H: 33 <sup>7</sup>/<sub>16</sub>"
- Inner Sink: D: 11 1/4" x W: 19 5/16" x H: 3 3/4"
- Basin Depth: 3 3/4"