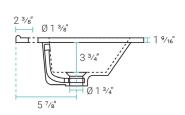

#### Features:

- Sleek, freestanding design
- Glazed ceramic, single sink
- Integrated overflow
- Standard 1 3/8" faucet hole
- Standard 1 3/4" drain hole

#### Specifications:

- N.W: 38.8 lb.
- D: 18 <sup>5</sup>/<sub>16</sub>" x W: 24" x H: 33 <sup>7</sup>/<sub>16</sub>"
- Inner Sink: D: 11 1/4" x W: 19 5/16" x H: 3 3/4"
- Basin Depth: 3 3/4"