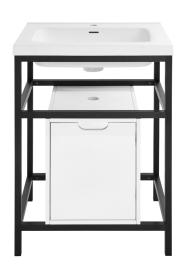

# Freestanding Vanity

### SM-BV83MB

#### Features:

- Sleek, freestanding design
- Glazed ceramic, single sink
- Integrated overflow
- Standard 1 3/8" faucet hole
- Standard 1 3/4" drain hole

#### Installation:

- Freestanding, assembly required

#### Colors & Finishes:

Glossy White with Matte Black: SM-BV83MB