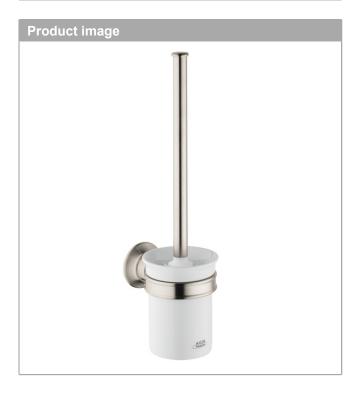

### AXOR Montreux Toilet Brush with Holder, Wall-Mounted Finishes : brushed nickel Part no. : 42035820

## Description

- Features
- · Metal, Porcelain
- · Wall-mounted