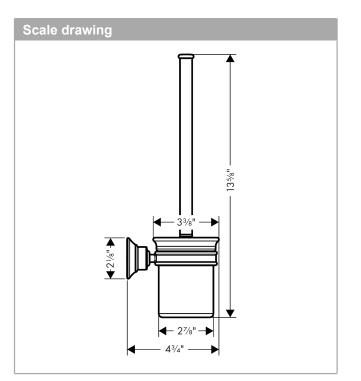

## AXOR Montreux Toilet Brush with Holder, Wall-Mounted Finishes : brushed nickel Part no. : 42035820