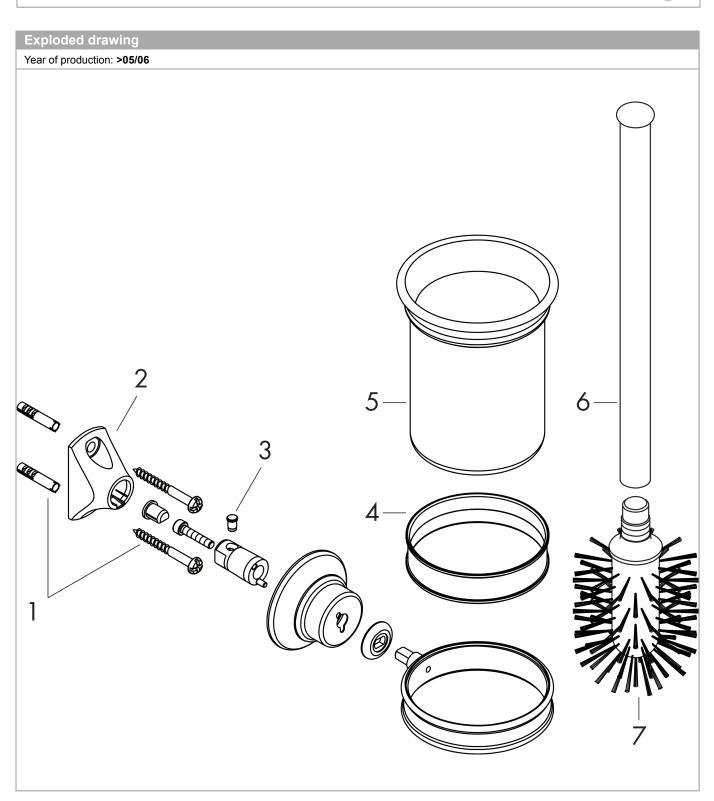

### AXOR Montreux Toilet Brush with Holder, Wall-Mounted Finishes : brushed nickel Part no. : 42035820

| Spare parts list           |                  |          |    |    |
|----------------------------|------------------|----------|----|----|
| Year of production: >05/06 |                  |          |    |    |
| Pos.                       | Description      | Part no. | PC | PU |
| 1                          | mounting set     | 40915000 | 0  | 1  |
| 2                          | support element  | 96341000 | 0  | 1  |
| 3                          | pin              | 97546000 | 0  | 1  |
| 4                          | plastic ring     | 98726000 | 0  | 1  |
| 5                          | cup              | 42094000 | 0  | 1  |
| 6                          | stick with brush | 40089820 | 0  | 1  |
| 7                          | WC-brush white   | 40088000 | 0  | 1  |