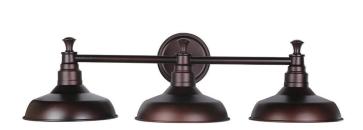

N/A

N/A



## Kimball 3-Light Bathroom Vanity Light Coffee Bronze





## **SPECIFICATIONS**

MOUNTING: Wall Mount

SLOPED CEILING ADAPTABLE:

LAMPTYPE I: Maximum 60W

Medium Base Bulb

**BULB INCLUDED:** N/A WATTS PER BULB: 60W

**TOTAL WATTAGE:** 180W

DIMMABLE: Yes

MATERIAL CONSTRUCTION: Steel

ASSEMBLED DIMENSIONS: 8.31" H × 31.18" L × 9.05" D

WEIGHT: 4.40 lbs.

**BACKPLATE DIMENSIONS:** 1.18" H × 5.51" W

CANOPY/PLATE DIMENSIONS:

**GLASS/SHADE DIMENSIONS:** 3" H x 9" L x 9" D

**GLASS/SHADE MATERIAL:** Steel GLASS/SHADE TYPE: N/A

**GLASS/SHADE COLOR:** Textured Coffee Bronze LED BRIGHTNESS (LUMENS):

LED COLOR CORRELATED TEMPERATURE (CCT):

LED COLOR RENDERING INDEX (CRI): N/A

LED EFFICACY: N/A

LED AVERAGE RATED LIFE: N/A

**ENERGY EFFICIENT:** No

LIGHTING AMPS: N/A

**VOLTAGE:** 120V

WARRANTY: 10-Year limited warranty

**UL/ETL CERTIFICATION