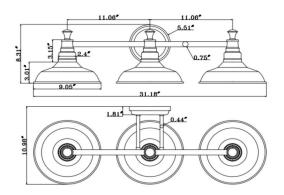

MATERIAL CONSTRUCTION: Steel

ASSEMBLED DIMENSIONS: 8.31" H × 31.18" L × 9.05" D

WEIGHT: 4.40 lbs.

**BACKPLATE DIMENSIONS:** 1.18" H × 5.51" W

CANOPY/PLATE DIMENSIONS:

**GLASS/SHADE DIMENSIONS:** 3" H x 9" L x 9" D