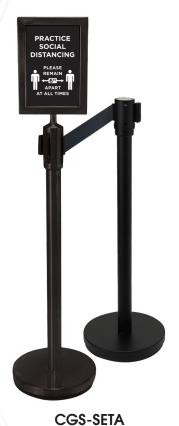

## **2 PIECE BLACK STANCHION SET** WITH SOCIAL DISTANCING SIGN

Two-sided pre-printed "Practice Social Distancing" sign

Florida:

New Jersey: 888-946-2682 786-536-4656 California: 888-946-2652

<u>GET IT NOW!</u>

## Product Features

- Perfect for crowd control, restaurants, stores, and casinos
- Great for providing directions or other important information to customers

## 

- (1) Two-sided pre-printed "Practice Social Distancing" sign provides optimum visibility
- (1) Black frame to hold the sign and easily mounts to stanchion post
- (2) 34"H black stanchions, each with weighted base and built-in 6-1/2' long black retractable belt

ITEM DESCRIPTION

CGS-SETA 2-pc Stanchion Set with Practice Social Distancing Sign