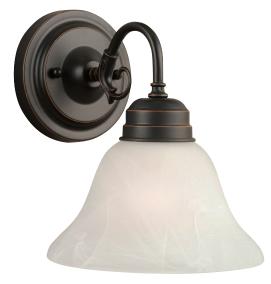

## Millbridge I-Light Wall Sconce Oil Rubbed Bronze

## **SPECIFICATIONS**

MOUNTING: Wall Mount

SLOPED CEILING ADAPTABLE:

LAMPTYPE I: Maximum 60W

Medium Base Bulb

**BULB INCLUDED:** No WATTS PER BULB: 60W **TOTAL WATTAGE:** 60W **DIMMABLE:** Yes

MATERIAL CONSTRUCTION: Steel