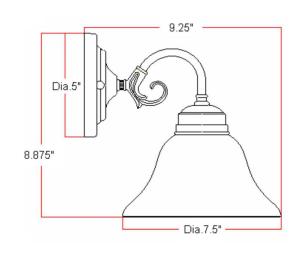

ASSEMBLED DIMENSIONS: 8.88" H × 9.25" L × 7.5" D

WEIGHT: 2.48 lbs.

**BACKPLATE DIMENSIONS:** 5.25" H × 5.25" W

CANOPY/PLATE DIMENSIONS: N/A

**GLASS/SHADE DIMENSIONS:** 4.2" H × 7.5" L × 7.5" D

**GLASS/SHADE MATERIAL:** Glass GLASS/SHADE TYPE: Alabaster **GLASS/SHADE COLOR:** White