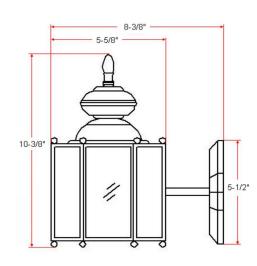

ASSEMBLED DIMENSIONS: 5.65" L × 10.38" H × 9.38" D

WEIGHT: 2.57 lbs.

**BACKPLATE DIMENSIONS:** 5.51" H × 4.72" W

CANOPY CEILING DIMENSIONS: N/A **GLASS/SHADE DIMENSIONS:** N/A **GLASS/SHADE MATERIAL:** Glass GLASS/SHADE TYPE: Clear **GLASS/SHADE COLOR:** Clear LED BRIGHTNESS (LUMENS): N/A