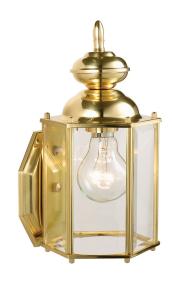

## Augusta I-Light Outdoor Wall Light Solid Brass

## **SPECIFICATIONS**

MOUNTING: Wall Mount

SLOPED CEILING ADAPTABLE:

LAMPTYPE I: Maximum 60W

Medium Base Bulb

**BULB INCLUDED:** No WATTS PER BULB: 60W **TOTAL WATTAGE:** 60W **DIMMABLE:** Yes

MATERIAL CONSTRUCTION: Solid Brass