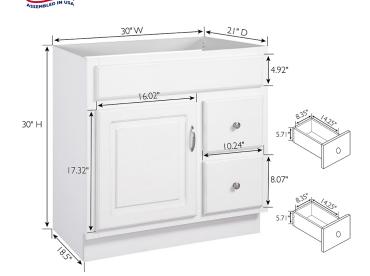

## **SPECIFICATIONS**

MATERIAL CONSTRUCTION: Wood

ASSEMBLY REQUIRED: No

TOOLS NEEDED FOR ASSEMBLY: N/A

**ASSEMBLED DIMENSIONS:**  $30" H \times 30" L \times 21" D$ 

ASSEMBLED WEIGHT: 45.08 lbs.

HINGE STYLE: Concealed

DOOR STYLE: I Accent Door

DOOR MATERIAL:MDFDRAWER STYLE:2 DrawersDRAWER MATERIAL:MDF

GLIDE STYLE: STD Easy Glide

FAKE DWR STYLE: N/A

**DWR DIMENSIONS:**  $5.71" \text{ H} \times 14.25" \text{ L} \times 8.35" \text{ D}$ 