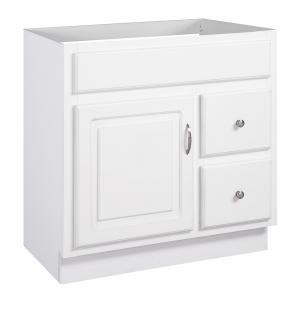

## Concord Assembled I-Door 2-Drawer Vanity 30x30x21

## White

## **SPECIFICATIONS**

MATERIAL CONSTRUCTION: Wood

ASSEMBLY REQUIRED: No

TOOLS NEEDED FOR ASSEMBLY: N/A

**ASSEMBLED DIMENSIONS:**  $30" H \times 30" L \times 21" D$ 

ASSEMBLED WEIGHT: 45.08 lbs.

HINGE STYLE: Concealed

DOOR STYLE: I Accent Door

DOOR MATERIAL:MDFDRAWER STYLE:2 DrawersDRAWER MATERIAL:MDF

GLIDE STYLE: STD Easy Glide

FAKE DWR STYLE: N/A

**DWR DIMENSIONS:**  $5.71" \text{ H} \times 14.25" \text{ L} \times 8.35" \text{ D}$ 