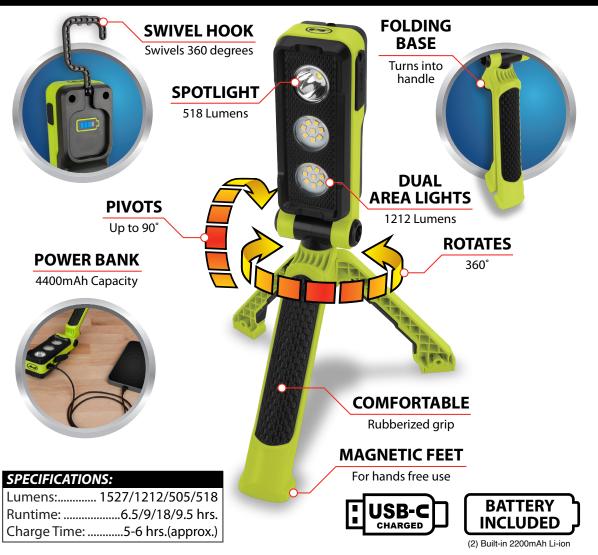

## 1500LM TRIPOD LI-ION WORK LIGHT

| Item # | Inner | Master | UPC          | Packaging |
|--------|-------|--------|--------------|-----------|
| W2688  | 4     | 32     | 039564150166 | Carded    |

- Versatile work light produces over 1500 total lumens, and features folding tripod for use a handheld spotlight or free-standing
- and flood, focused spotlight, dual area lights
- Head pivots and rotates, allowing light to be directed where you need it
- Magnetic feet and swivel hook allow for hands-free operation
- Powered by two internal rechargeable 2200mAh 18650 lithium ion batteries, and doubles as a 4400mAh capacity power bank
- Four output settings: full output spot Specifications: combines 1500 lumens, 2.5 Hr. runtime
  - Includes USB-C charging cable