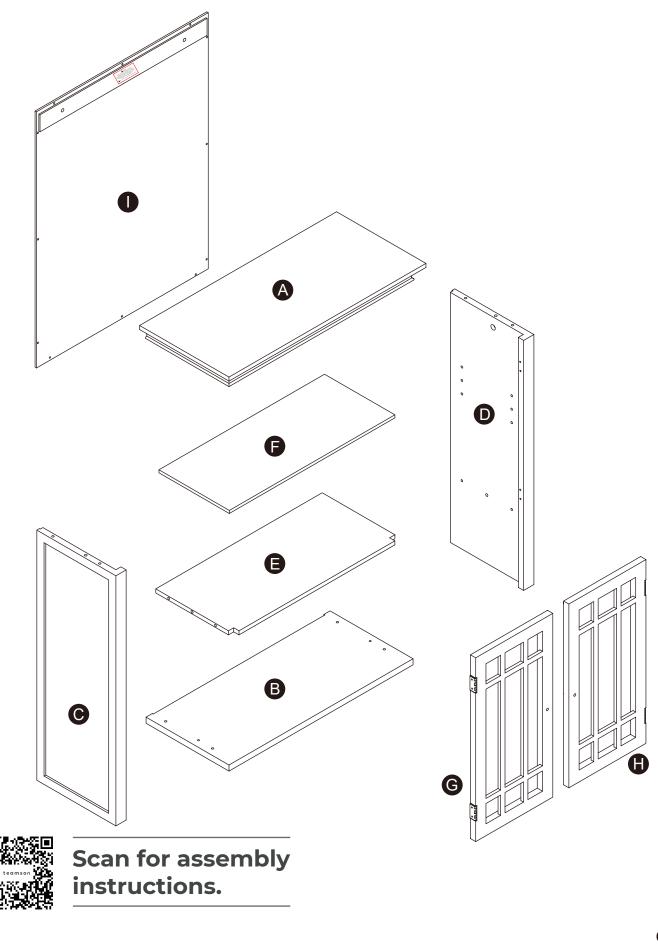

## Exploded Drawing

## 

Small parts and sharp edges may be present prior to assembly.

Scan for assembly instructions.

| Hardware                                                                                                                                                                                                                                                                                                                                                                                                                                                                                                                                                         |       |                             |       |                |        |
|------------------------------------------------------------------------------------------------------------------------------------------------------------------------------------------------------------------------------------------------------------------------------------------------------------------------------------------------------------------------------------------------------------------------------------------------------------------------------------------------------------------------------------------------------------------|-------|-----------------------------|-------|----------------|--------|
| 1                                                                                                                                                                                                                                                                                                                                                                                                                                                                                                                                                                | 2     | 3                           | 4     | 5              | 6      |
|                                                                                                                                                                                                                                                                                                                                                                                                                                                                                                                                                                  | S M   |                             | 5     | @WWW<br>\$3*15 |        |
| 12 PCS                                                                                                                                                                                                                                                                                                                                                                                                                                                                                                                                                           | 4 PCS | 4 PCS                       | 1 PC  | 8 PCS          | 2 sets |
| ▼ ★ ★ ★ ★ ★ ★ ★ ★ ★ ★ ★ ★ ★ ★ ★ ★ ★ ★ ★ ★ ★ ★ ★ ★ ★ ★ ★ ★ ★ ★ ★ ★ ★ ★ ★ ★ ★ ★ ★ ★ ★ ★ ★ ★ ★ ★ ★ ★ ★ ★ ★ ★ ★ ★ ★ ★ ★ ★ ★ ★ ★ ★ ★ ★ ★ ★ ★ ★ ★ ★ ★ ★ ★ ★ ★ ★ ★ ★ ★ ★ ★ ★ ★ ★ ★ ★ ★ ★ ★ ★ ★ ★ ★ ★ ★ ★ ★ ★ ★ ★ ★ ★ ★ ★ ★ ★ ★ ★ ★ ★ ★ ★ ★ ★ ★ ★ ★ ★ ★ ★ ★ ★ ★ ★ ★ ★ ★ ★ ★ ★ ★ ★ ★ ★ ★ ★ ★ ★ ★ ★ ★ ★ ★ ★ ★ ★ ★ ★ ★ ★ ★ ★ ★ ★ ★ ★ ★ ★ ★ ★ ★ ★ ★ ★ ★ ★ ★ ★ ★ ★ ★ ★ ★ ★ ★ ★ ★ ★ ★ ★ ★ ★ ★ ★ ★ ★ ★ ★ ★ ★ ★ ★ ★ ★ ★ ★ ★ ★ ★ ★ ★ ★ ★ ★ ★ ★ ★ ★ ★ ★ ★ ★ ★ ★ ★ ★ ★ ★ ★ ★ ★ ★ ★ ★ ★ ★ <p< td=""><td>8</td><td>9<br/>Danie Marie<br/>Ø4*38mm</td><td></td><td></td><td></td></p<> | 8     | 9<br>Danie Marie<br>Ø4*38mm |       |                |        |
| 12 PCS                                                                                                                                                                                                                                                                                                                                                                                                                                                                                                                                                           | 4 PCS | 4 PCS                       | 2 PCS |                |        |

Scan for assembly instructions.

06

Scan for assembly instructions.

Scan for assembly instructions.