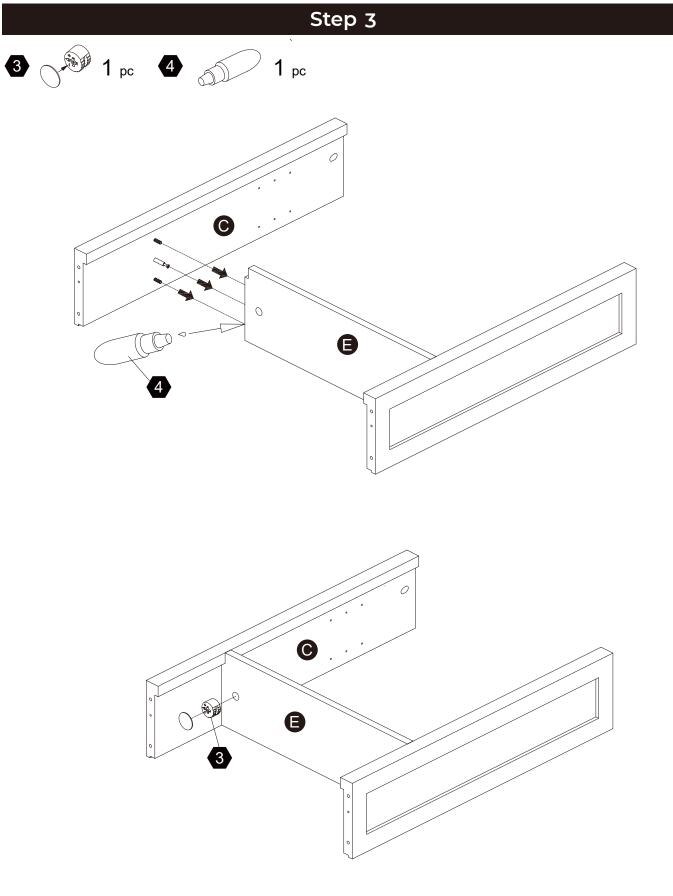

## Exploded Drawing

Scan for assembly instructions.

06

Scan for assembly instructions.

Scan for assembly instructions.