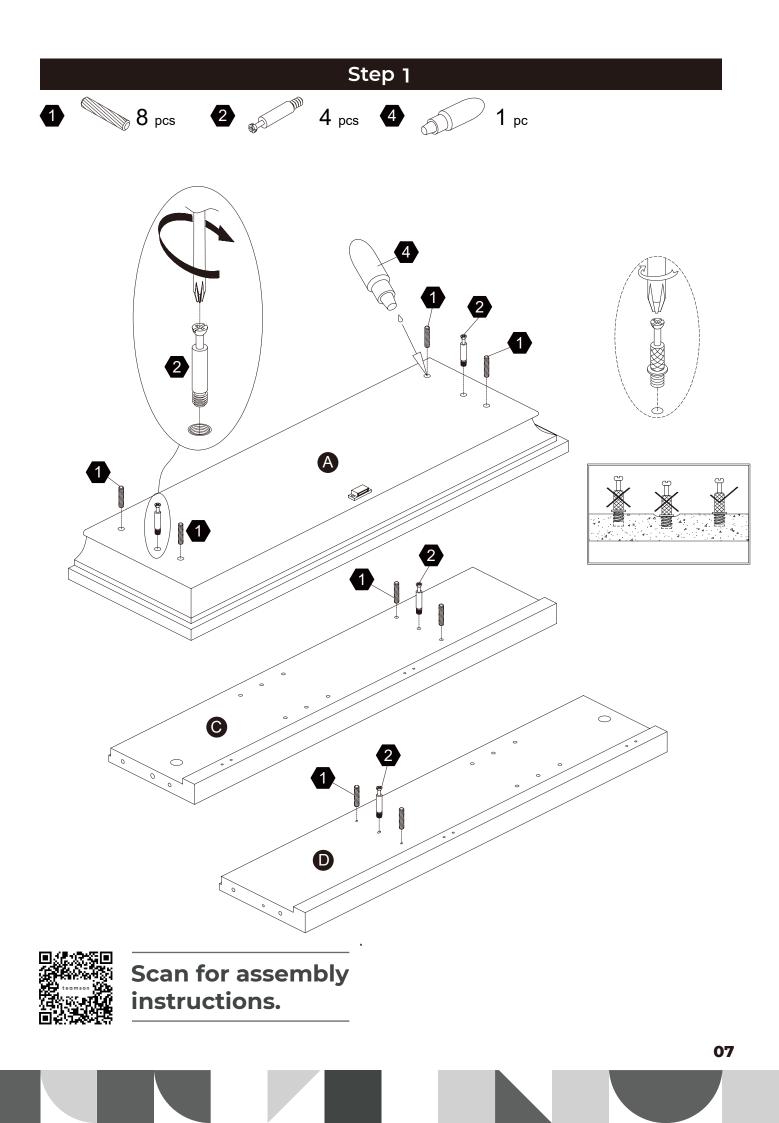

## Exploded Drawing

Scan for assembly instructions.

06

Scan for assembly instructions.

Scan for assembly instructions.