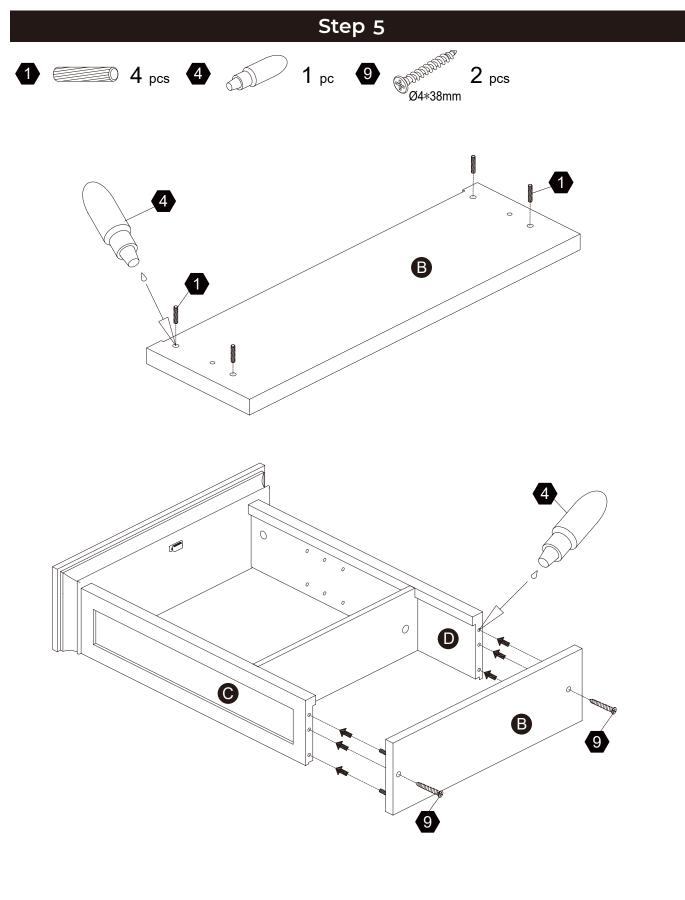

d></td><td></td></p<> | 8     | 9<br>Danie Marie<br>Ø4*38mm |       |                |        |
| 12 PCS                                                                                                                                                                                                                                                                                                                                                                                                                                                                                                                                                           | 4 PCS | 4 PCS                       | 2 PCS |                |        |



Scan for assembly instructions.

06









Scan for assembly instructions.







Scan for assembly instructions.