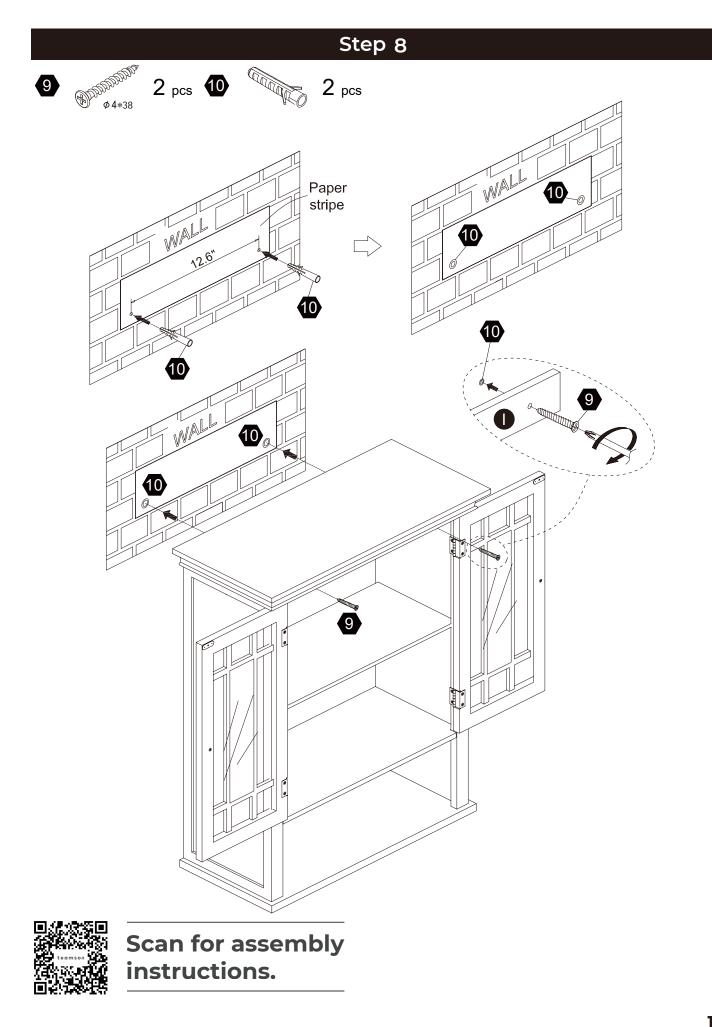

e Marie<br>Ø4*38mm |       |                |        |
| 12 PCS                                                                                                                                                                                                                                                                                                                                                                                                                                                                                                                                                           | 4 PCS | 4 PCS                       | 2 PCS |                |        |



Scan for assembly instructions.

06









Scan for assembly instructions.







Scan for assembly instructions.