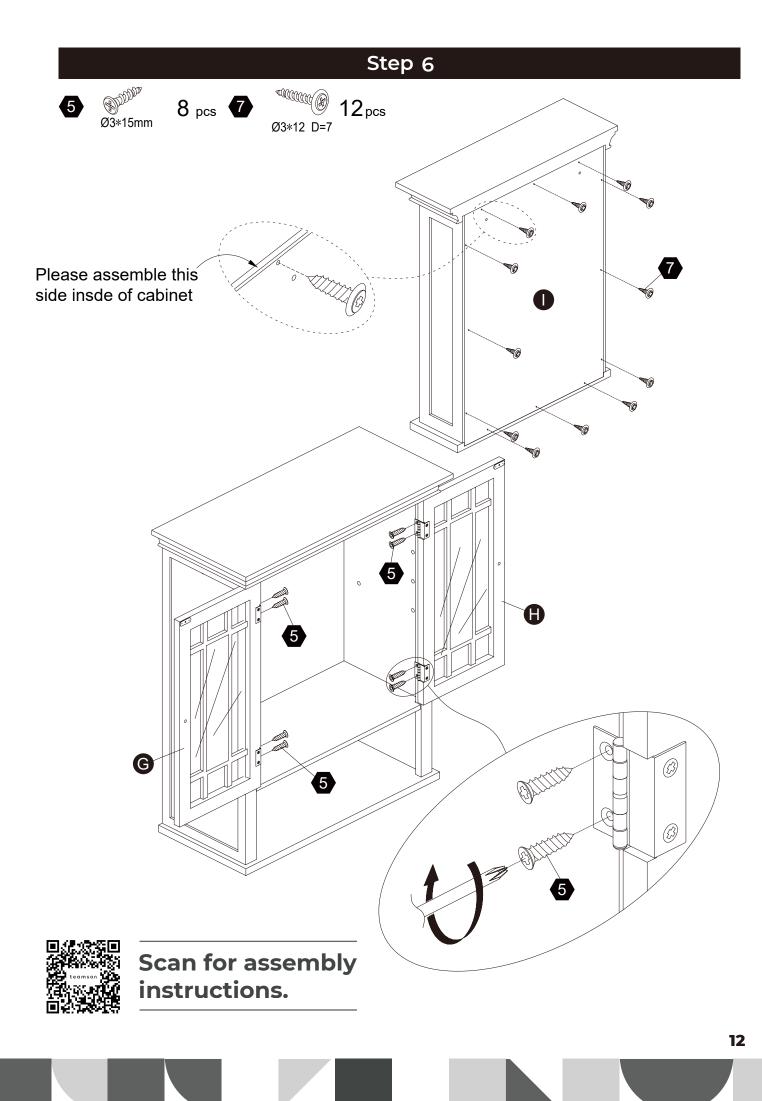

Danie Marie<br>Ø4*38mm |       |                |        |
| 12 PCS                                                                                                                                                                                                                                                                                                                                                                                                                                                                                                                                                           | 4 PCS | 4 PCS                       | 2 PCS |                |        |



Scan for assembly instructions.

06









Scan for assembly instructions.







Scan for assembly instructions.