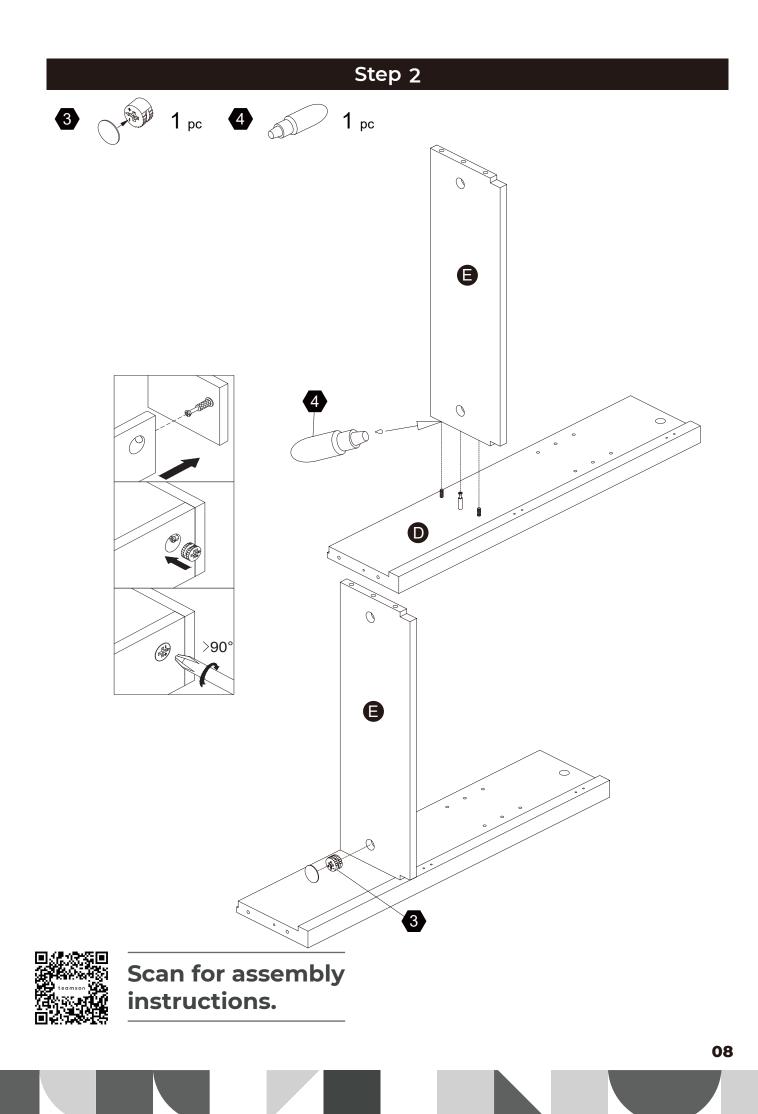

## Exploded Drawing

Scan for assembly instructions.

06

Scan for assembly instructions.

Scan for assembly instructions.