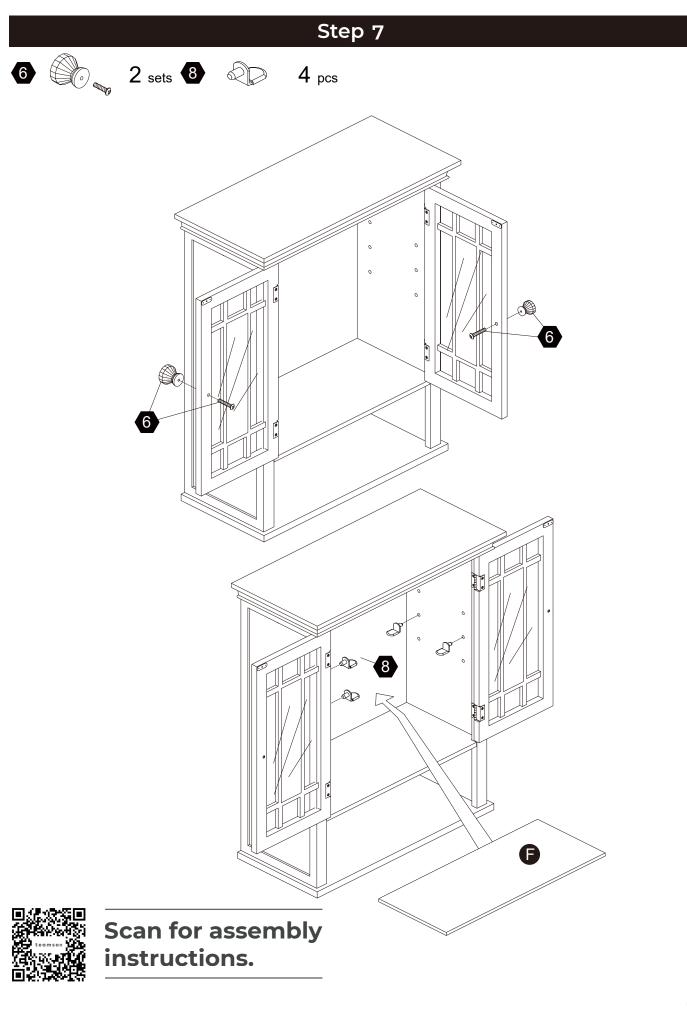

nie Marie<br>Ø4*38mm |       |                |        |
| 12 PCS                                                                                                                                                                                                                                                                                                                                                                                                                                                                                                                                                           | 4 PCS | 4 PCS                       | 2 PCS |                |        |



Scan for assembly instructions.

06









Scan for assembly instructions.







Scan for assembly instructions.