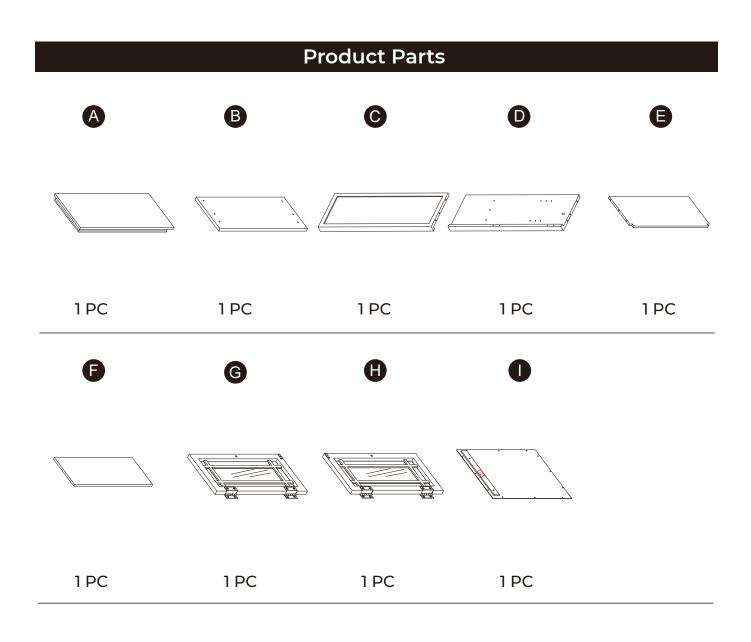

## Exploded Drawing

## 

Small parts and sharp edges may be present prior to assembly.

Scan for assembly instructions.

| Hardware                                                                                                                                                                                                                                                                                                                                                                                                                                                                                                                                                         |       |                             |       |                |        |
|------------------------------------------------------------------------------------------------------------------------------------------------------------------------------------------------------------------------------------------------------------------------------------------------------------------------------------------------------------------------------------------------------------------------------------------------------------------------------------------------------------------------------------------------------------------|-------|-----------------------------|-------|----------------|--------|
| 1                                                                                                                                                                                                                                                                                                                                                                                                                                                                                                                                                                | 2     | 3                           | 4     | 5              | 6      |
|                                                                                                                                                                                                                                                                                                                                                                                                                                                                                                                                                                  | S M   |                             | 5     | @WWW<br>\$3*15 |        |
| 12 PCS                                                                                                                                                                                                                                                                                                                                                                                                                                                                                                                                                           | 4 PCS | 4 PCS                       | 1 PC  | 8 PCS          | 2 sets |
| ▼ ★ ★ ★ ★ ★ ★ ★ ★ ★ ★ ★ ★ ★ ★ ★ ★ ★ ★ ★ ★ ★ ★ ★ ★ ★ ★ ★ ★ ★ ★ ★ ★ ★ ★ ★ ★ ★ ★ ★ ★ ★ ★ ★ ★ ★ ★ ★ ★ ★ ★ ★ ★ ★ ★ ★ ★ ★ ★ ★ ★ ★ ★ ★ ★ ★ ★ ★ ★ ★ ★ ★ ★ ★ ★ ★ ★ ★ ★ ★ ★ ★ ★ ★ ★ ★ ★ ★ ★ ★ ★ ★ ★ ★ ★ ★ ★ ★ ★ ★ ★ ★ ★ ★ ★ ★ ★ ★ ★ ★ ★ ★ ★ ★ ★ ★ ★ ★ ★ ★ ★ ★ ★ ★ ★ ★ ★ ★ ★ ★ ★ ★ ★ ★ ★ ★ ★ ★ ★ ★ ★ ★ ★ ★ ★ ★ ★ ★ ★ ★ ★ ★ ★ ★ ★ ★ ★ ★ ★ ★ ★ ★ ★ ★ ★ ★ ★ ★ ★ ★ ★ ★ ★ ★ ★ ★ ★ ★ ★ ★ ★ ★ ★ ★ ★ ★ ★ ★ ★ ★ ★ ★ ★ ★ ★ ★ ★ ★ ★ ★ ★ ★ ★ ★ ★ ★ ★ ★ ★ ★ ★ ★ ★ ★ ★ ★ ★ ★ ★ ★ ★ ★ ★ ★ ★ ★ ★ <p< td=""><td>8</td><td>9<br/>Danie Marie<br/>Ø4*38mm</td><td></td><td></td><td></td></p<> | 8     | 9<br>Danie Marie<br>Ø4*38mm |       |                |        |
| 12 PCS                                                                                                                                                                                                                                                                                                                                                                                                                                                                                                                                                           | 4 PCS | 4 PCS                       | 2 PCS |                |        |