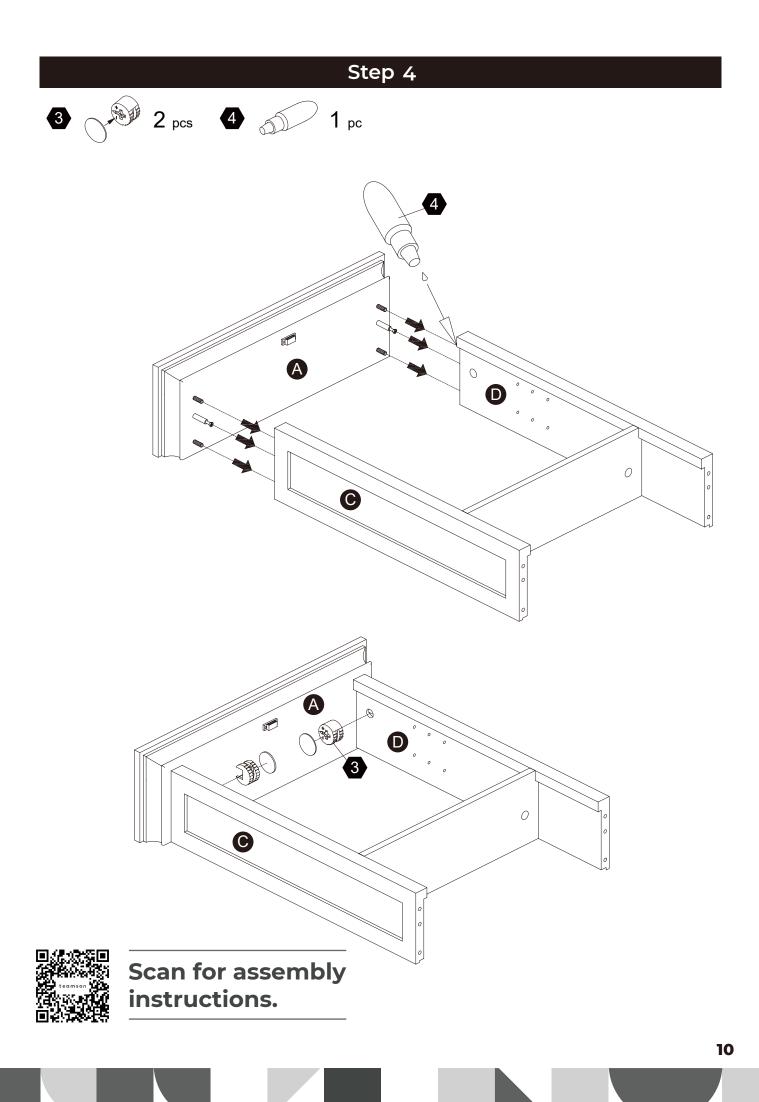

## Exploded Drawing

Scan for assembly instructions.

06

Scan for assembly instructions.

Scan for assembly instructions.