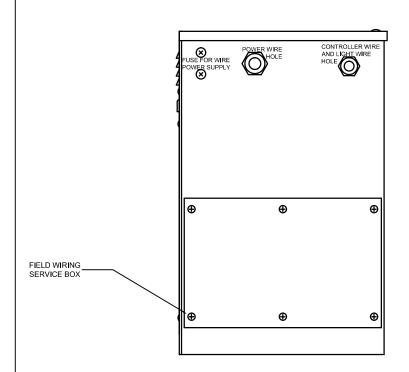

## **Installation Notes**

Install this product according to the installation guide. Factory sized: L x H x W = cubic feet. Choose the appropriate model. For every foot of ceiling height over 8 ft use the next larger steam unit. Always round your measurements up. Wall material is irrelevant.