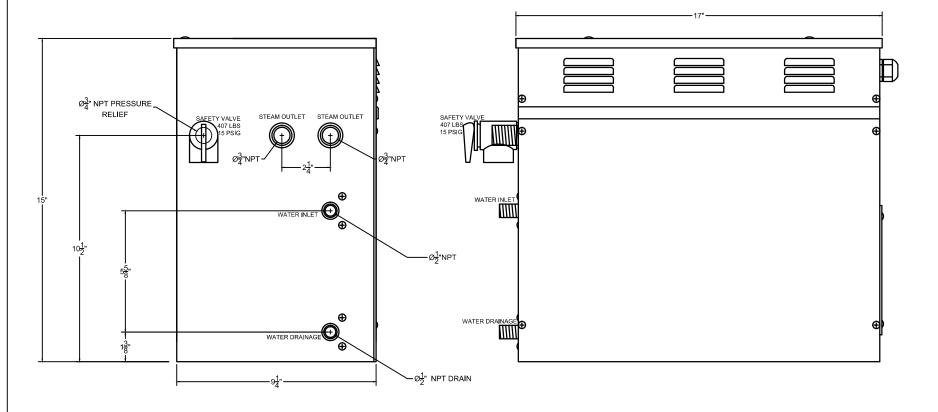

| Water and drain requirements |                                                                |  |
|------------------------------|----------------------------------------------------------------|--|
| Water supply                 | $\frac{1}{2}$ " copper line, $\frac{1}{2}$ " NPT female thread |  |
| Steam line                   | $\frac{3}{4}$ " copper line, $\frac{3}{4}$ " NPT female thread |  |
| Pressure relief valve        | 3/4" NPT female thread, valve supplied                         |  |
| Drain line                   | 1/2" copper line, $1/2$ " NPT female thread                    |  |

| Dedicated circuit required |                 |
|----------------------------|-----------------|
| Generator: S-1200          | 12KW, 240V, 50A |

For this steam generator, do not exceed the maximum volume rating:

| Steam generator model | Power rating  | Maximum volume rating |
|-----------------------|---------------|-----------------------|
| Steam generator moder | 1 ower rating | volume rating         |
| Generator: S-1200     | 12KW          | 450cu ft              |