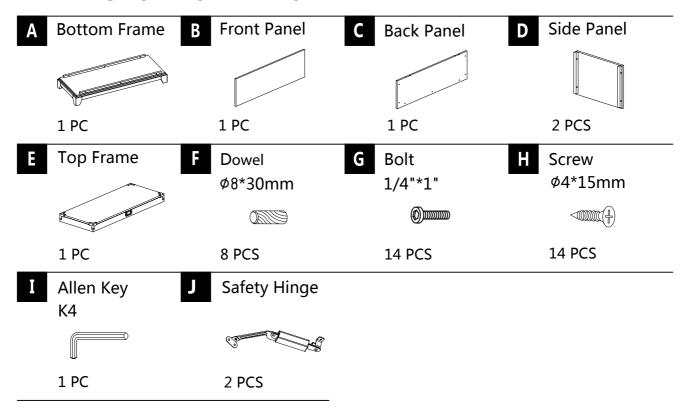

## **ASSEMBLY INSTRUCTION**

## STORAGE BENCH

This page lists all the contents included in the box. Please take the time to identify the hardware as well as the individual components to this product. As you unpack and prepare for assembly, place the contents on a carpeted or padded area to protect them from damage. Attach Back Panel (C) to Bottom Frame (A) using Bolts (G) with Allen Key (I).