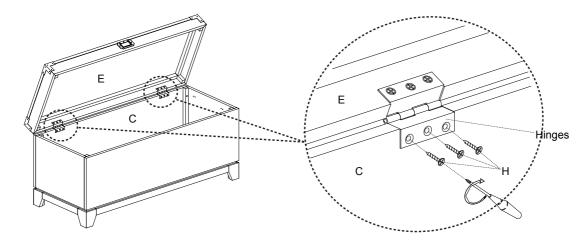

4 Attach Top Frame (E) to the Back Panel (C) using Screws (H).

**5** Use Safety Hinges (J) with Screws (H) to Side Panels (D) and Top Frame (E).