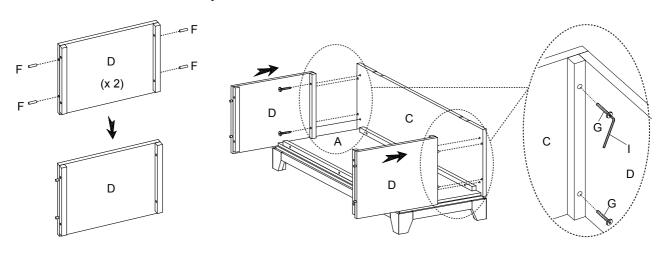

Attach Dowel (F) to the Side Panels (D). Attach Side Panels (D) to the Back Panel (C) using Bolts (G) with Allen Key (I).

Attach Front Panel (B) to the Side Panels (D) using Bolts (G) with Allen Key (I) and use Bolts (G) to attach Bottom Frame (A) with the Front Panel (B).