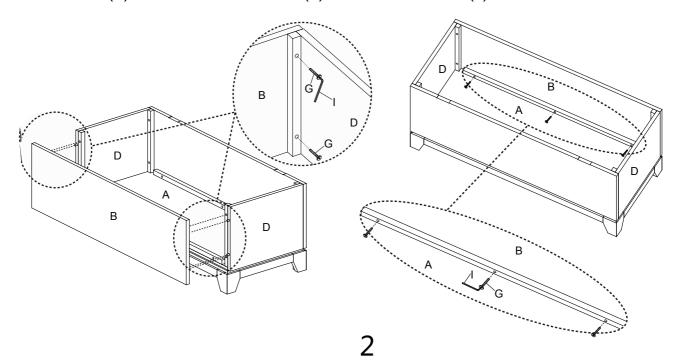

## STORAGE BENCH

This page lists all the contents included in the box. Please take the time to identify the hardware as well as the individual components to this product. As you unpack and prepare for assembly, place the contents on a carpeted or padded area to protect them from damage. Attach Back Panel (C) to Bottom Frame (A) using Bolts (G) with Allen Key (I).

Attach Dowel (F) to the Side Panels (D). Attach Side Panels (D) to the Back Panel (C) using Bolts (G) with Allen Key (I).

Attach Front Panel (B) to the Side Panels (D) using Bolts (G) with Allen Key (I) and use Bolts (G) to attach Bottom Frame (A) with the Front Panel (B).