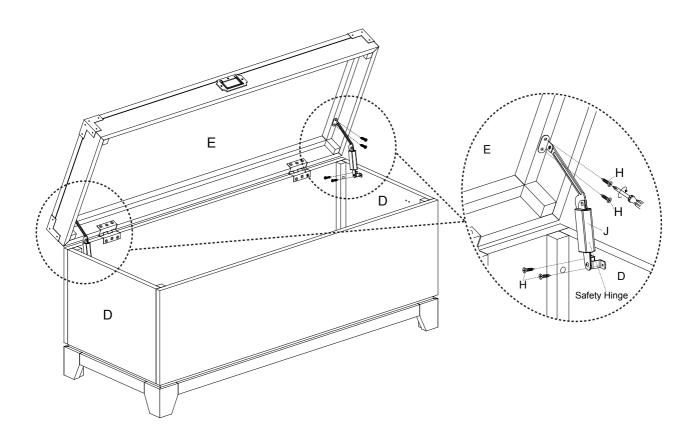

4 Attach Top Frame (E) to the Back Panel (C) using Screws (H).

**5** Use Safety Hinges (J) with Screws (H) to Side Panels (D) and Top Frame (E).