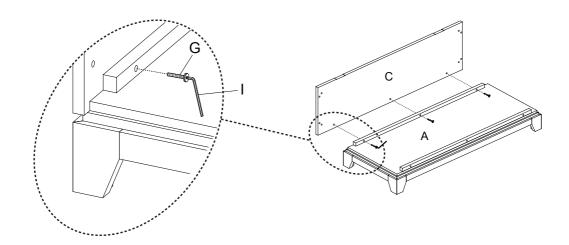

## STORAGE BENCH

This page lists all the contents included in the box. Please take the time to identify the hardware as well as the individual components to this product. As you unpack and prepare for assembly, place the contents on a carpeted or padded area to protect them from damage. Attach Back Panel (C) to Bottom Frame (A) using Bolts (G) with Allen Key (I).