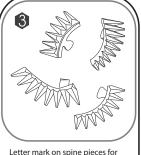

caps into 1 and insert to piece no.5. Eyes: Eyes are small pieces and identical for left and right. Cut small eyes from runner before installation.

Letter mark on spine pieces for easy recognition, follow assembly order in the manual.