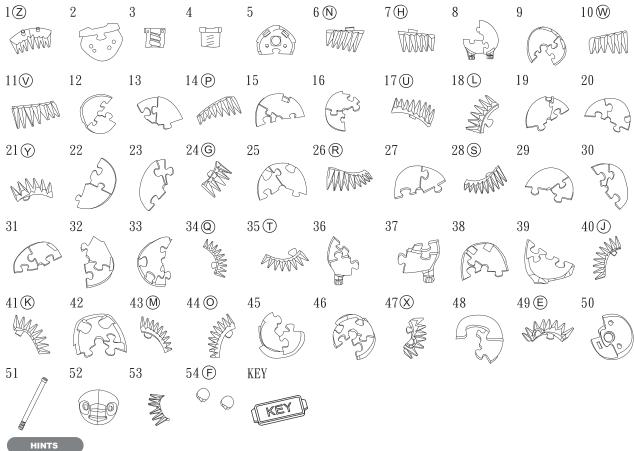

## INSTRUCTIONS

- 1. Please count and make sure all pieces are present before assembly.
- 2. The pole pieces are delicate. To prevent damage, do not use excessive force.
- 3. Assemble crystal puzzle by putting the puzzle pieces together in the order shown below.
- 4. Missing a piece? Email info@ugames.com or call (415) 503-1600 with missing piece number.