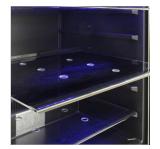

- Safety lock
- Embraco compressor
- Automatic defrost

Control Panel / Blue Interior Light

3 Glass Shelves

Solid 304 Stainless Steel Door

5.12 cu.ft. Capacity

3355 Enterprise Ave., Suite 160 Weston, FL 33331 U.S.A.