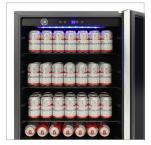

## **BRAMA OUTDOOR** REFRIGERATOR

Designed for outdoor use, the Brama Outdoor Refrigerator can be installed as either a built-in or freestanding unit. The sleek black cabinet body and stainless steel door with a pole handle make this unit a stylish addition to any space. The internal digital control panel makes setting the perfect temperature simple and enables you to store all of your goods under the exact same conditions. Other convenient features include leveling legs, an internal LED light, and three adjustable shelves.

- Safety lock
- Embraco compressor
- Automatic defrost

Control Panel / Blue Interior Light

3 Glass Shelves

Solid 304 Stainless Steel Door

5.12 cu.ft. Capacity

3355 Enterprise Ave., Suite 160 Weston, FL 33331 U.S.A.