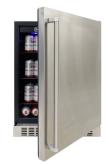

## **BRAMA OUTDOOR** REFRIGERATOR

Designed for outdoor use, the Brama Outdoor Refrigerator can be installed as either a built-in or freestanding unit. The sleek black cabinet body and stainless steel door with a pole handle make this unit a stylish addition to any space. The internal digital control panel makes setting the perfect temperature simple and enables you to store all of your goods under the exact same conditions. Other convenient features include leveling legs, an internal LED light, and three adjustable shelves.

- Safety lock
- Embraco compressor
- Automatic defrost

Control Panel / Blue Interior Light

3 Glass Shelves

Solid 304 Stainless Steel Door

5.12 cu.ft. Capacity

3355 Enterprise Ave., Suite 160 Weston, FL 33331 U.S.A.