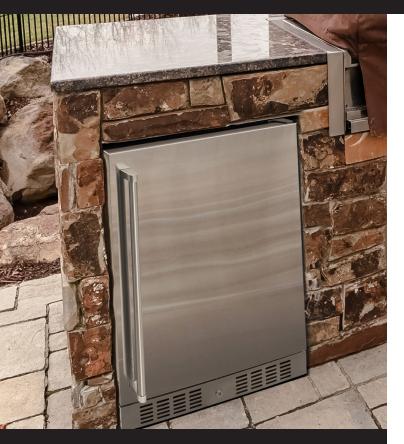

## **BRAMA OUTDOOR** REFRIGERATOR

Designed for outdoor use, the Brama Outdoor Refrigerator can be installed as either a built-in or freestanding unit. The sleek black cabinet body and stainless steel door with a pole handle make this unit a stylish addition to any space. The internal digital control panel makes setting the perfect temperature simple and enables you to store all of your goods under the exact same conditions. Other convenient features include leveling legs, an internal LED light, and three adjustable shelves.

- Safety lock
- Embraco compressor
- Automatic defrost

Control Panel / Blue Interior Light

3 Glass Shelves

Solid 304 Stainless Steel Door

5.12 cu.ft. Capacity

3355 Enterprise Ave., Suite 160 Weston, FL 33331 U.S.A.